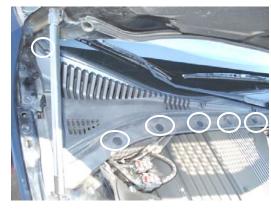

Cleaner Air for Passengers

Enhanced HVAC Performance

Easy Installation, Perfect Fit

TYC #: 800087P

Replacement for OEM 2R8Z 19N619 BA

03-06 LN LS

1. The filter is located under the hood, below the cowl cover at the passenger side. Locate and remove the plastic pins securing the cowl cover.