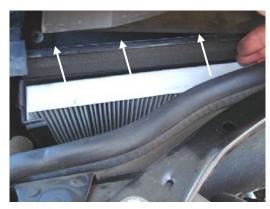

3. Remove the old filter by sliding it up, away from the housing.

Estimated Time: 5 min. +

- 4. Install new TYC filters by sliding it into the housing. Ensure that the air flow arrow is pointing towards the inside of the vehicle.
- 5. Reinstall in reverse order.