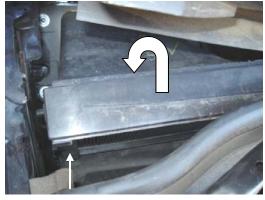

2. Lift up cowl cover to find the filter housing under it. Push on the securing tabs on each side of the housing, and flip up on the cover to gain access to the filter under it.