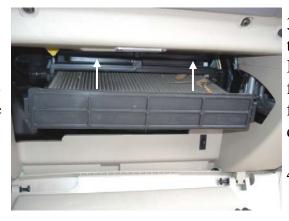

Estimated Time: 5 min.

4. Reinstall in reverse order.

2. Pull on the 2 tabs on the sides of the filter access door, slide out the filter frame. The filter is installed inside the frame.