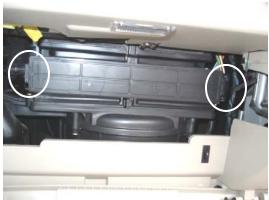

Estimated Time: 5 min.

4. Reinstall in reverse order.

2. Pull on the 2 tabs on the sides of the filter access door, slide out the filter frame. The filter is installed inside the frame.