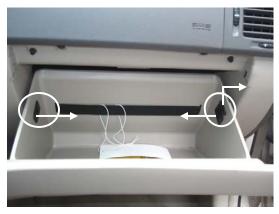

Remove dampening string from glove box and allow it to retract.

Allow box to swing down on its hinges.

3. Remove old filter from the frame by lifting it up. Insert new TYC filter into frame, ensuring that the air flow arrow is pointing down.