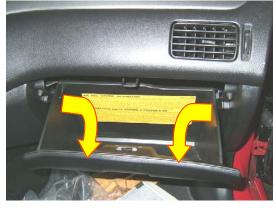

1. The filter is located behind the glove compartment. Push in on the sides of the glove box while pulling down to disengage the latches. Allow box to swing down on its hinges.

3. Insert in new TYC filter, ensuring that the Air Flow arrow is pointing down, and that the frame is aligned with the housing's mounting screw (at opposite corners). Screw in the mounting screws to secure filter.