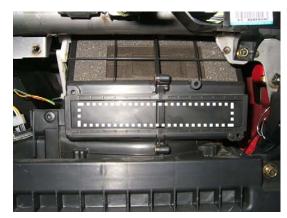

1. The filter is located behind the glove compartment. Push in on the sides of the glove box while pulling down to disengage the latches. Allow box to swing down on its hinges.

3. Insert in new TYC filter, ensuring that the Air Flow arrow is pointing down, and that the frame is aligned with the housing's mounting screw (at opposite corners). Screw in the mounting screws to secure filter.