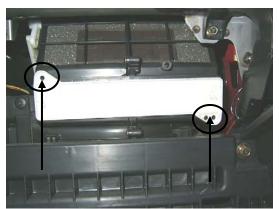

4. Reinstall in reverse order.

2. For first-time installation\*, the filter housing is sealed. Use a sharp knife to cut the cover along the lines to form a rectangular opening. Remove and dispose the cut out cover.

\* For vehicles that already had the filter cover removed, unbolt the 2 screws at opposite corners (circled above) of the filter frame and slide out the old filter. Replace with new TYC filter and secure with the 2 mounting screws.