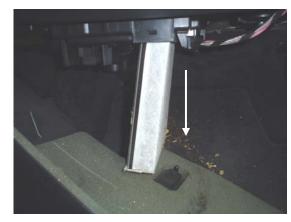

- 3. Remove old filter by sliding it down. Insert new TYC filter, making sure that the Air Flow arrow is pointing to the driver's side.
- 4. Reinstall in reverse order.

2. Pull down the plastic cover to expose the filter access door. Pull on the retaining tab to remove door and set door aside.