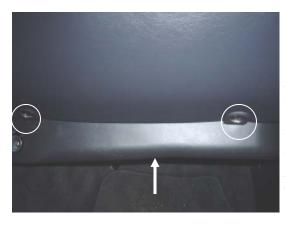

- Cleaner Air for Passengers
- **▶** Enhanced HVAC Performance
- Easy Installation, Perfect Fit

TYC #: 800071C

Estimated Time: 5 min.

Replacement for OEM 163 835 02 47

98-05 Mercedes Benz M-Class

1. The filter is located under the glove box. Remove the 2 screws holding up the plastic cover panel and pull on the tab found at the middle of the cover panel.