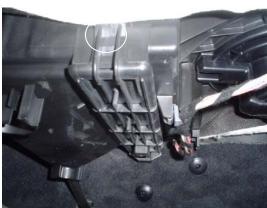

- 3. Remove old filter by sliding it down. Insert new TYC filter, making sure that the Air Flow arrow is pointing to the driver's side.
- 4. Reinstall in reverse order.

2. Pull down the plastic cover to expose the filter access door. Pull on the retaining tab to remove door and set door aside.