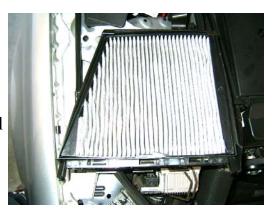

Estimated Time: 5 min.

4. Reinstall in reverse order.

2. Flip the filter box over, remove old filter by pulling it up.