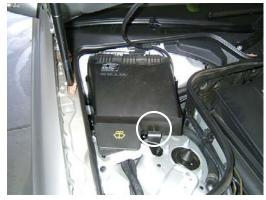

- Cleaner Air for Passengers
- Enhanced HVAC Performance
- Easy Installation, Perfect Fit

TYC #: 800067C

Replacement for OEM

211 830 02 18

211 830 08 18

221 830 00 18

1. The filter is located under the hood below the windshield on the passenger side. Remove the 10mm plastic nut that secures the filter box. Pull up slightly to remove the filter box.