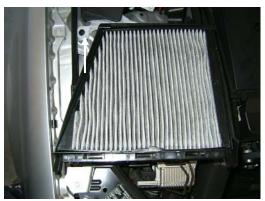

Estimated Time: 5 min.

4. Reinstall in reverse order.

2. Flip the filter box over, remove old filter by pulling it up.