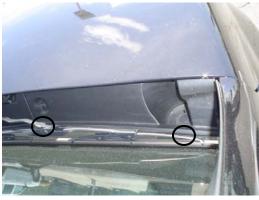

## **05-09 Chevrolet Equinox**

02-07 Saturn Vue 07-10 Suzuki XL-7 06-10 PT Torrent

1. The filter is located under the hood, at the passenger side. Locate the 3 retaining pins securing the cowl cover. Remove the pins.