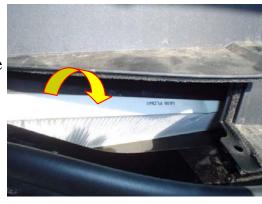

3. Pull out slightly and slide up the old filter to remove it. Replace with new TYC filter, ensuring that the Air Flow arrow is pointing to the vehicle's cabin.

Estimated Time: 10 min.

4. Reinstall in reverse order.