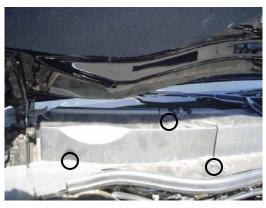

## **05-09 Chevrolet Equinox**

02-07 Saturn Vue 07-10 Suzuki XL-7 06-10 PT Torrent

1. The filter is located under the hood, at the passenger side. Locate the 3 retaining pins securing the cowl cover. Remove the pins.

2. Directly below the wiper at the bottom of the windshield, locate the additional 2 retaining pins that secure the cowl cover. Push up cowl cover to expose the filter housing under it.