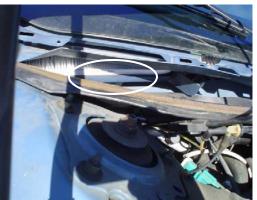

## TYC #: 800064P

Cleaner Air for Passengers
Enhanced HVAC Performance
Easy Installation, Perfect Fit

Estimated Time : 5 min.

Replacement for OEM 4F1Z 19N619 AA

96-09 Ford Taurus 96-05 Mercury Sable

1. The filter is located under the hood, near the passenger side. Pull away the hose running along the cowl cover. Remove the 2 clips that secure the cowl cover and pull the entire cover up.

Installation guide pictures are from the **BOLD** vehicle model.

Discover other A/C and heating parts on our website.