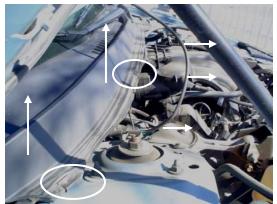

## TYC #: 800064P

Cleaner Air for Passengers
Enhanced HVAC Performance
Easy Installation, Perfect Fit

Estimated Time : 5 min.

Replacement for OEM 4F1Z 19N619 AA

96-09 Ford Taurus 96-05 Mercury Sable

1. The filter is located under the hood, near the passenger side. Pull away the hose running along the cowl cover. Remove the 2 clips that secure the cowl cover and pull the entire cover up.