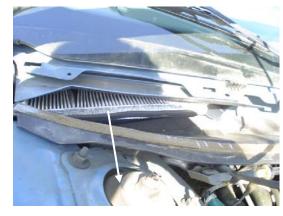

3. Replace with new TYC filter, ensuring that the Air Flow arrow is pointing down.

4. Reinstall in reverse order.

2. After removal of cowl cover, filter will be visible. Push up slightly on the filter from its tray and slide it out to remove.