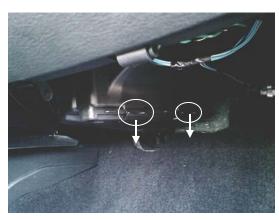

1. The filter is located under the glove compartment. Look under to identify the filter access door. Push on the 2 retaining tabs to release door.

3. Pull down on the old filter to slide it out. Replace old filter with new TYC filter. Ensure that Air Flow arrow is pointing to the driver's side.