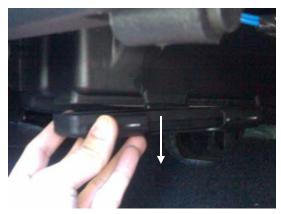

1. The filter is located under the glove compartment. Look under to identify the filter access door. Push on the 2 retaining tabs to release door.

3. Pull down on the old filter to slide it out. Replace old filter with new TYC filter. Ensure that Air Flow arrow is pointing to the driver's side.