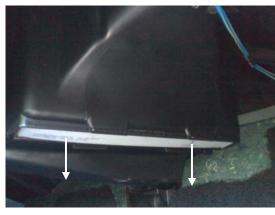

Estimated Time: 10 min.

4. Reinstall in reverse order.

2. Pull down the loose filter access door to expose the filter inside. Set filter access door aside.