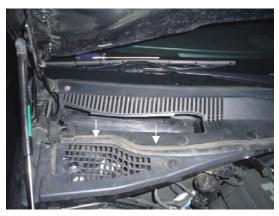

3. Remove old filter by sliding it up. Insert new TYC filter, ensuring that the "Rear of car" arrow is pointing towards the back of the car.

Estimated Time: 10 min.

4. Reinstall in reverse order.

2. Flip down on the filter access door to expose the filter sitting inside. \*