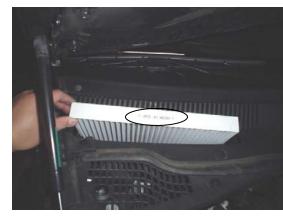

3. Remove old filter by sliding it up. Insert new TYC filter, ensuring that the "Rear of car" arrow is pointing towards the back of the car.

Estimated Time: 10 min.

4. Reinstall in reverse order.

2. Flip down on the filter access door to expose the filter sitting inside. \*