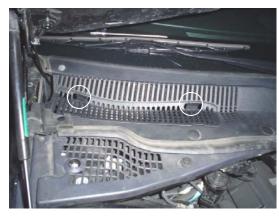

## TYC #: 800059C

Replacement for OEM 4596501AB (New) 4806294AA (Old)

**05-10 Chrysler 300** 06-10 Dodge Charger 05-10 Dodge Magnum

1. The filter is located under the hood, under the windshield on the passenger side. Push on the 2 tabs to remove the plastic cover.