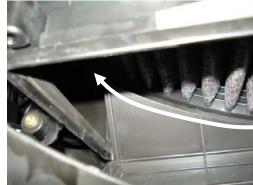

4. Reinstall in reverse order.

2. The filter will be visible once the cover is pulled down. Pull down old filter and slide to the right to remove. Note: Filter is installed in a curved position in the vehicle.