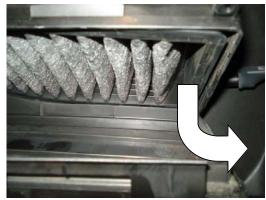

1.The filter is located below the glove compartment, at the passenger side kick panel. Remove the plastic cover by pulling it downwards.

02-06 Mini Cooper / Cooper S

3. <u>Install new TYC filter</u> by sliding filter up into the cavity of the vehicle, in a similar curved position. Ensure that Air Flow arrow is pointing down.

4. Reinstall in reverse order.

2. The filter will be visible once the cover is pulled down. Pull down old filter and slide to the right to remove. Note: Filter is installed in a curved position in the vehicle.