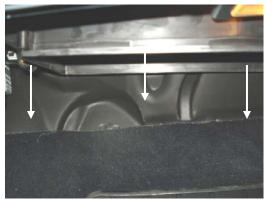

1.The filter is located below the glove compartment, at the passenger side kick panel. Remove the plastic cover by pulling it downwards.

02-06 Mini Cooper / Cooper S

3. <u>Install new TYC filter</u> by sliding filter up into the cavity of the vehicle, in a similar curved position. Ensure that Air Flow arrow is pointing down.