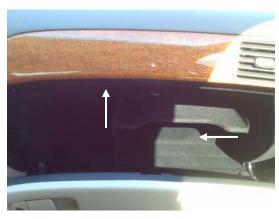

1. The filter is located behind the glove compartment. Open the glove box, lift up shelf and pull to the left to release.

3. Push down on the 2 retaining tabs to release the filter access door. Remove door and set aside.