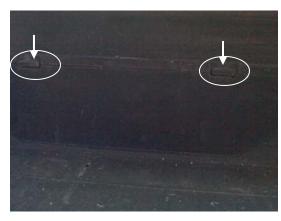

Estimated Time: 10 min.

2. Push on the 2 retaining tabs to release the plastic cover to gain access to the filter behind.

- 4. Pull out filter frame, remove old filter and replace with new TYC filter. Ensure that Air Flow arrow is pointing up.
- 5. Reinstall in reverse order.