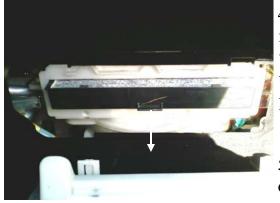

Estimated Time: 10 min.

2. Push on the 2 retaining tabs to release the plastic cover to gain access to the filter behind.

- 4. Pull out filter frame, remove old filter and replace with new TYC filter. Ensure that Air Flow arrow is pointing up.
- 5. Reinstall in reverse order.