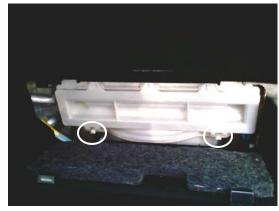

Estimated Time: 10 min.

2. Push on the 2 retaining tabs to release the plastic cover to gain access to the filter behind.

- 4. Pull out filter frame, remove old filter and replace with new TYC filter. Ensure that Air Flow arrow is pointing up.
- 5. Reinstall in reverse order.