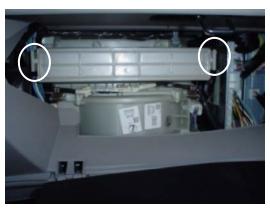

1. The filter is located behind the glove compartment. Twist the removable latches on each side of the glove box, and remove them by pushing them inwards.

3. Push on the 2 retaining tabs to release the filter frame. Slide out the filter frame. Replace old filter in frame with new TYC filter, ensuring that the Air Flow arrow is pointing down.