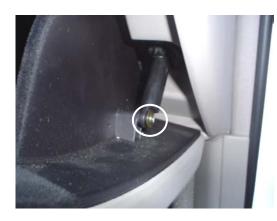

4. Reinstall in reverse order.

2. Locate retainer arm on the right bottom of the glove box, unscrew to disconnect it. Allow glove box to swing down on its hinges, exposing the filter behind it.