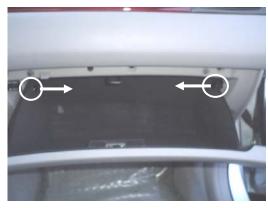

4. Reinstall in reverse order.

2. Locate retainer arm on the right bottom of the glove box, unscrew to disconnect it. Allow glove box to swing down on its hinges, exposing the filter behind it.