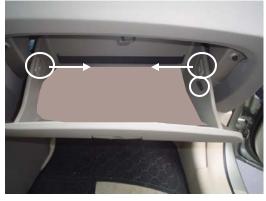

1. The filter is located behind the glove compartment. Push in on the retaining latches to remove them. Remove the retainer string attached to the glove box. Allow glove box to swing down on its hinges.