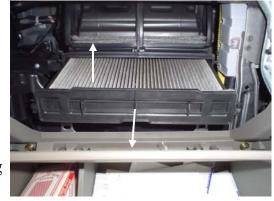

3. Slide out filter frame, remove old filter and replace with new TYC filter. Ensure that Air Flow arrow is pointing down.

4. Reinstall in reverse order.

2. Filter access door will then be visible. Push on the 2 retaining tabs on the sides to release the door.