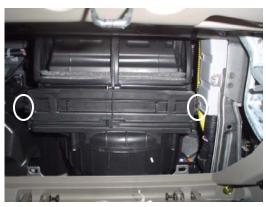

3. Slide out filter frame, remove old filter and replace with new TYC filter. Ensure that Air Flow arrow is pointing down.

4. Reinstall in reverse order.

2. Filter access door will then be visible. Push on the 2 retaining tabs on the sides to release the door.