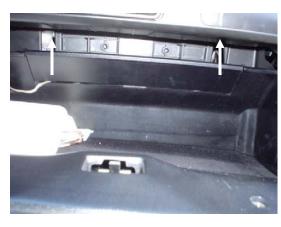

- Cleaner Air for Passengers
- Enhanced HVAC Performance
- Easy Installation, Perfect Fit

TYC #: 800049P

Estimated Time: 5 min.

Replacement for OEM 87139-YZZ04

98-00 Lexus GS 300/ GS 400

1. The filter is located behind the glove compartment. Open glove box, remove plastic cover piece by sliding it upwards. This allows access to the filter access door.