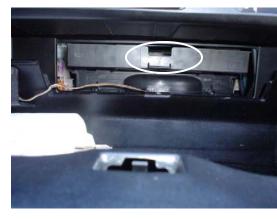

- 3. Reach in and pull out the filter frame. Remove old filter from frame and replace with <u>new TYC filter</u>, making sure that Air Flow arrow is pointing down.
- 4. Reinstall in reverse order.

2. Pull up on the filter access door to release it . Remove and set door aside.