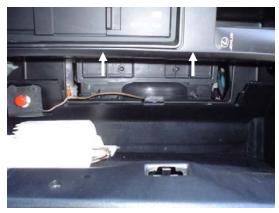

- 3. Reach in and pull out the filter frame. Remove old filter from frame and replace with <u>new TYC filter</u>, making sure that Air Flow arrow is pointing down.
- 4. Reinstall in reverse order.

2. Pull up on the filter access door to release it . Remove and set door aside.