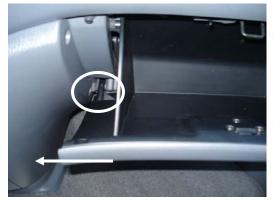

## TYC #: 800046P2

Cleaner Air for Passengers Enhanced HVAC Performance Easy Installation, Perfect Fit

Estimated Time : 10 min.

Replacement for OEM LDY4-61-J6X

1. The filters are located behind the glove compartment. To remove the glove box, disengage the hinge on the left side by pulling the glove compartment upwards. After the left hinge is loose, slide the entire box to the left to dislodge the right hinge.