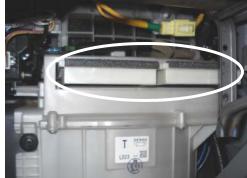

4. Reinstall in reverse order.

2. After the glove box is removed, the filter access door is visible. Pull on the locking tab on the left to remove the door, exposing the filters inside. Note: This application contains 2 identical filters.