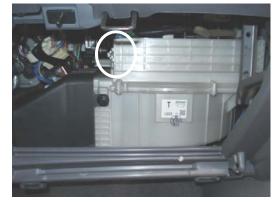

02-06 Mazda MPV (From 9-1-02)

04-10 Mazda RX-8

3. Slide out the old filters and <u>install new TYC filters</u>.(TYC filters come in a set of2) Ensure that the Air Flow arrow is pointing down for both filters.