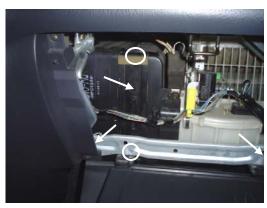

3. Slide out the old filter and replace with new TYC filter, making sure Air Flow arrow is pointing to the driver's side.

Estimated Time: 25 min.

4. Reinstall in reverse order.

2. Remove the 2 bolts at the bottom securing the metal cross bar. Pull on the top and bottom tabs to release the filter access door. Remove door and set it aside.