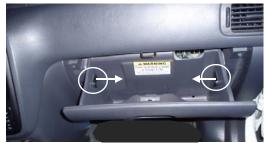

1. The filter is located behind the glove compartment. Push in on the sides while pulling down to disengage the latches. Allow glove box to swing down on its hinges, exposing the filter access door behind it.