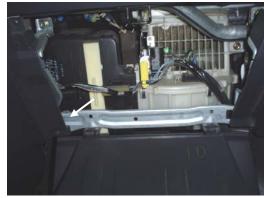

3. Slide out the old filter and replace with new TYC filter, making sure Air Flow arrow is pointing to the driver's side.

Estimated Time: 25 min.

4. Reinstall in reverse order.

2. Remove the 2 bolts at the bottom securing the metal cross bar. Pull on the top and bottom tabs to release the filter access door. Remove door and set it aside.