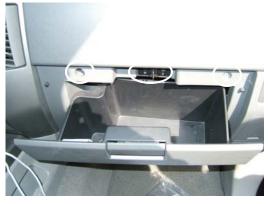

1. The filters are located behind the glove compartment. Remove the screws at the top of the glove compartment.

3. Remove the single bolt that secures the filter access door. Remove door and set it aside. Slide out old filters, replace with new TYC filters. Ensure that the Air Flow arrow is pointing down for both filters.

Estimated Time: 10 min.

4. Reinstall in reverse order.

2. Identify and remove the remaining 2 screws at the bottom of the glove compartment. Remove compartment by pulling it outwards. This exposes the filter access door behind it.