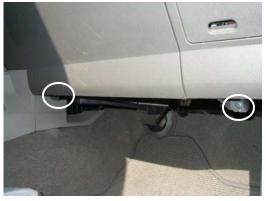

Estimated Time: 10 min.

4. Reinstall in reverse order.

2. Identify and remove the remaining 2 screws at the bottom of the glove compartment. Remove compartment by pulling it outwards. This exposes the filter access door behind it.