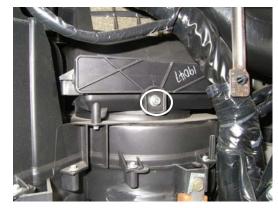

1. The filters are located behind the glove compartment. Remove the screws at the top of the glove compartment.

3. Remove the single bolt that secures the filter access door. Remove door and set it aside. Slide out old filters, replace with new TYC filters. Ensure that the Air Flow arrow is pointing down for both filters.