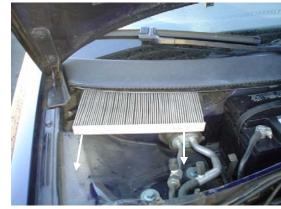

1. The filter is located under the hood at the passenger side. Pull away the rubber lining found at the end of the cowl cover, and lift it up. Filter is located under the cowl cover.

3. Pull up filter and slide it out. Replace with new TYC filter. Ensure that Air Flow arrow is pointing down.