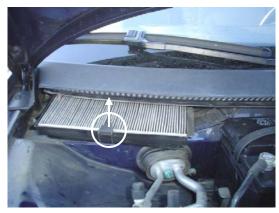

4. Reinstall in reverse order.

2. Pull up on the plastic hook that secures the old filter in place and set hook aside.