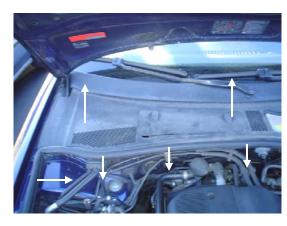

1. The filter is located under the hood at the passenger side. Pull away the rubber lining found at the end of the cowl cover, and lift it up. Filter is located under the cowl cover.

3. Pull up filter and slide it out. Replace with new TYC filter. Ensure that Air Flow arrow is pointing down.