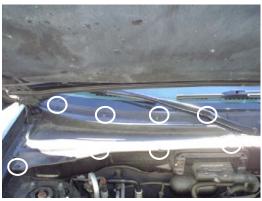

Replacement for OEM

YL8Z 19N619 AB

- Cleaner Air for Passengers
- Enhanced HVAC Performance
- Easy Installation, Perfect Fit

TYC #: 800037P

01-07 Ford Escape

01-06 Mazda Tribute (OP)

05-07 Mercury Mariner

1. The filter is located under the hood, below the windshield on the passenger side. Remove the 4 plastic retainers and 4 screws to loosen the cover.