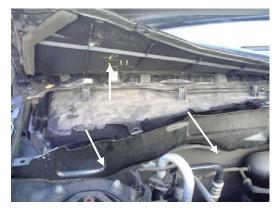

Replacement for OEM

YL8Z 19N619 AB

- Cleaner Air for Passengers
- Enhanced HVAC Performance
- Easy Installation, Perfect Fit

TYC #: 800037P

01-07 Ford Escape

01-06 Mazda Tribute (OP)

05-07 Mercury Mariner

1. The filter is located under the hood, below the windshield on the passenger side. Remove the 4 plastic retainers and 4 screws to loosen the cover.

3. Remove old filter from the tray, insert <u>new TYC filter</u> in its place. Ensure that the Air Flow arrow is pointing down.

Estimated Time: 5 min.

4. Reinstall in reverse order.

2. Lift up the plastic cover to expose the filter cover. Lift up filter cover and slide it out.