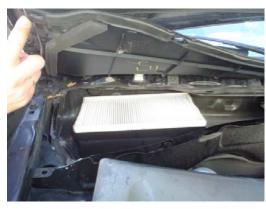

3. Remove old filter from the tray, insert <u>new TYC filter</u> in its place. Ensure that the Air Flow arrow is pointing down.

Estimated Time: 5 min.

4. Reinstall in reverse order.

2. Lift up the plastic cover to expose the filter cover. Lift up filter cover and slide it out.