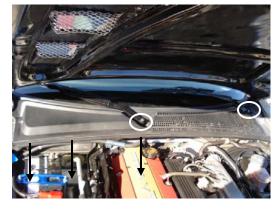

- Cleaner Air for Passengers
- **▶** Enhanced HVAC Performance
- Easy Installation, Perfect Fit

TYC #: 800034P

Estimated Time: 10 min.

Replacement for OEM 79831-S2A-003

00-08 Honda S2000

1. The filter is located in the engine bay, under the windshield on the passenger side.
Pull away rubber lining on the plastic cowl cover.
Remove the bolts securing the windshield wipers, remove wipers and lift up the plastic cowl cover.

- 3. Remove filter from the filter frame, install new TYC filter into existing frame. Ensure that Air Flow arrow is pointing down.
- 4. Reinstall filter and frame into vehicle in reverse order.

2. The filter frame is found under the plastic cowl cover. Reach in, pull up the frame and then slide it outwards to remove.