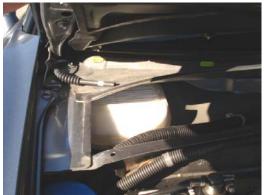

- 3. Remove filter from the filter frame, install new TYC filter into existing frame. Ensure that Air Flow arrow is pointing down.
- 4. Reinstall filter and frame into vehicle in reverse order.

2. The filter frame is found under the plastic cowl cover. Reach in, pull up the frame and then slide it outwards to remove.