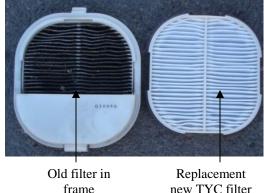

- 3. Remove filter from the filter frame, install new TYC filter into existing frame. Ensure that Air Flow arrow is pointing down.
- 4. Reinstall filter and frame into vehicle in reverse order.

2. The filter frame is found under the plastic cowl cover. Reach in, pull up the frame and then slide it outwards to remove.