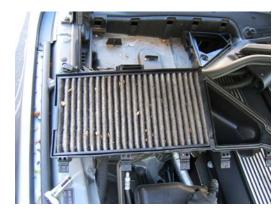

Replacement for OEM 64 31 6 935 822 (Particle)

64 31 6 935 823 (Combination)

- Cleaner Air for Passengers
- **Enhanced HVAC Performance**
- Easy Installation, Perfect Fit

TYC #: 800028C2

**04-08 BMW 5 Series** 

04-07 BMW 6 Series

06-07 BMW 5 Series Wagon



1. The filters are located in the engine bay, with one on each side, below the windshield.



3. Slide filter holder forward to remove. Remove old filter from its holder and install new TYC filter. Ensure that Air Flow arrow is pointing down.\*

Estimated Time: 5 min.

4. Reinstall in reverse order and repeat for the other side.



2. Remove filter holder by unclipping the metal bar and loosening the plastic clip.



\*NOTE: When installing the new filter, be sure to match up the notch on the filter and the filter housing.

Installation guide pictures are from the **BOLD** vehicle model.