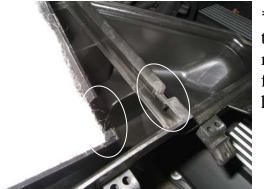

Replacement for OEM 64 31 6 935 822 (Particle)

64 31 6 935 823 (Combination)

- Cleaner Air for Passengers
- **Enhanced HVAC Performance**
- Easy Installation, Perfect Fit

TYC #: 800028C2

**04-08 BMW 5 Series** 

04-07 BMW 6 Series

06-07 BMW 5 Series Wagon



1. The filters are located in the engine bay, with one on each side, below the windshield.



3. Slide filter holder forward to remove. Remove old filter from its holder and install new TYC filter. Ensure that Air Flow arrow is pointing down.\*

Estimated Time: 5 min.

4. Reinstall in reverse order and repeat for the other side.



2. Remove filter holder by unclipping the metal bar and loosening the plastic clip.



\*NOTE: When installing the new filter, be sure to match up the notch on the filter and the filter housing.

Installation guide pictures are from the **BOLD** vehicle model.