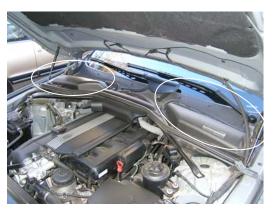

04-07 BMW 6 Series

06-07 BMW 5 Series Wagon

1. The filters are located in the engine bay, with one on each side, below the windshield.

3. Slide filter holder forward to remove. Remove old filter from its holder and install new TYC filter. Ensure that Air Flow arrow is pointing down.\*