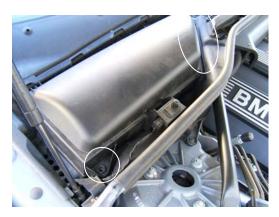

Estimated Time: 5 min.

4. Reinstall in reverse order and repeat for the other side.

2. Remove filter holder by unclipping the metal bar and loosening the plastic clip.

\*NOTE: When installing the new filter, be sure to match up the notch on the filter and the filter housing.