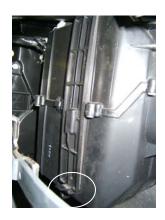

- 3. Remove the filter access door by releasing the locking clip. Set door aside. Remove old filter by sliding it out, and replace with new TYC filter.\*
- 4. Reinstall in reverse order

2. Remove the 4 screws securing the metal support bar, and remove the entire bar.