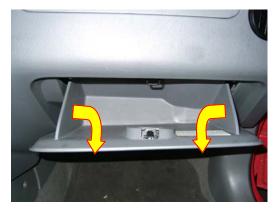

- 3. Remove the filter access door by releasing the locking clip. Set door aside. Remove old filter by sliding it out, and replace with new TYC filter.\*
- 4. Reinstall in reverse order

2. Remove the 4 screws securing the metal support bar, and remove the entire bar.