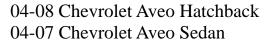

- Cleaner Air for Passengers
- Enhanced HVAC Performance
- Easy Installation, Perfect Fit

TYC #: 800027P

Estimated Time: 10 min.

Replacement for OEM 96539649 (New) 96435888 (Old)

1. The filter is located behind the glove compartment. Open glove box and push on the sides while pulling down to disengage the latches. Allow glove box to swing down on its hinges.