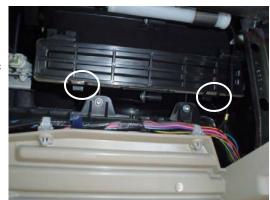

3. Pull on the 2 retaining tabs on the filter access door. Remove door and set it aside.

2. Unhook the string that is secured on the plastic hook on the right side of the glove box. This allows the glove box to swing down and expose the filter access door behind it.