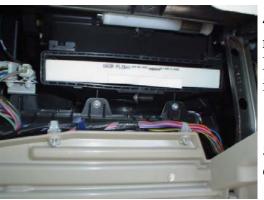

- 4. Slide out old filter and replace with <u>new TYC filter</u>. Ensure that Air Flow arrow is pointing down.
- 5. Reinstall in reverse order.