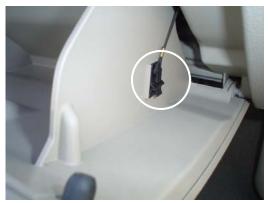

3. Pull on the 2 retaining tabs on the filter access door. Remove door and set it aside.

2. Unhook the string that is secured on the plastic hook on the right side of the glove box. This allows the glove box to swing down and expose the filter access door behind it.