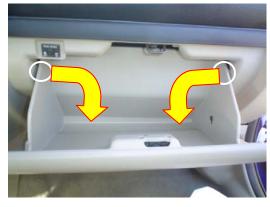

- Cleaner Air for Passengers
- Enhanced HVAC Performance
- Easy Installation, Perfect Fit

TYC #: 800024P

Estimated Time: 5 min.

Replacement for OEM GK3J-61-148

03-08 Mazda 6 (w/o Turbo)

1. The filter is located behind the glove compartment. Open glove box and push on the sides while pulling down to disengage the latches.