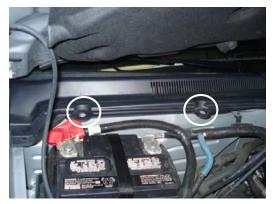

## Replacement for OEM 4R3Z 19N619 AA

1.The filter is located in the engine bay right below the windshield on the passenger side. Remove the 2 clips securing the plastic cowl cover in place.