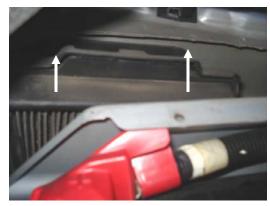

4. Reinstall in reverse order.

2. Lift up the plastic cowl cover to access the filter housing under it.