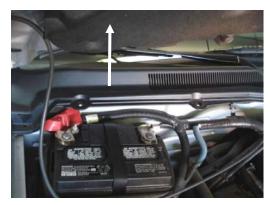

4. Reinstall in reverse order.

2. Lift up the plastic cowl cover to access the filter housing under it.