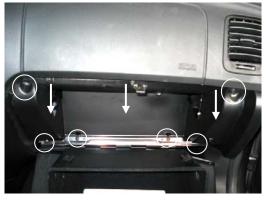

Estimated Time: 10 min.

4. Reinstall in reverse order.

2. Remove the bolts and screws holding the back panel of the glove box in place. Pull down the entire panel to expose the filter access door behind it.

1. The filter is located behind the glove compartment. Remove the latches on each side of the glove box by pushing them inwards. Allow glove box to swing down on its hinges.

3. Remove the vertical filter access door by unlatching the bottom of the door and pulling it out. Slide out exposed filter and replace with new TYC filter. Ensure that Air Flow arrow is pointing to the driver's side.