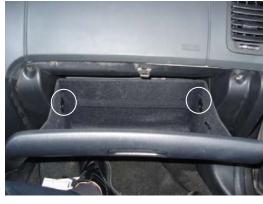

1. The filter is located behind the glove compartment. Remove the latches on each side of the glove box by pushing them inwards. Allow glove box to swing down on its hinges.

3. Remove the vertical filter access door by unlatching the bottom of the door and pulling it out. Slide out exposed filter and replace with new TYC filter. Ensure that Air Flow arrow is pointing to the driver's side.