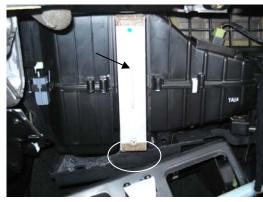

1. The filter is located behind the glove compartment. Remove the latches on each side of the glove box by pushing them inwards. Allow glove box to swing down on its hinges.

3. Remove the vertical filter access door by unlatching the bottom of the door and pulling it out. Slide out exposed filter and replace with new TYC filter. Ensure that Air Flow arrow is pointing to the driver's side.

Estimated Time: 10 min.

4. Reinstall in reverse order.

2. Remove the bolts and screws holding the back panel of the glove box in place. Pull down the entire panel to expose the filter access door behind it.