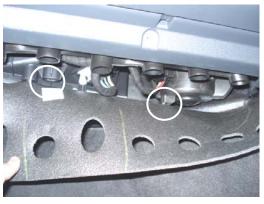

09-10 Volkswagen Wagon

1. The filter is located below the glove compartment. Pull down the foam cover sheet to expose 2 plastic screws that secure it in place. Using a flat-head screwdriver, remove the screws and pull off foam cover.