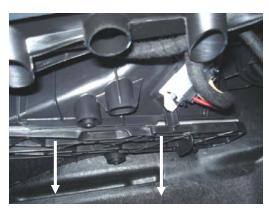

3. Remove the old filter by sliding it downwards. Insert new TYC filter by sliding it up into the old filter's position. Ensure that Air Flow arrow is pointing to the vehicle's cabin.

2. The filter is housed within the plastic filter access door shown. Pull down on the door to remove it. Set door aside.