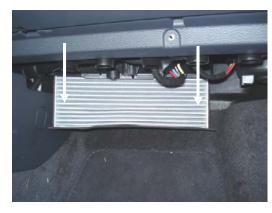

3. Remove the old filter by sliding it downwards. Insert new TYC filter by sliding it up into the old filter's position. Ensure that Air Flow arrow is pointing to the vehicle's cabin.

2. The filter is housed within the plastic filter access door shown. Pull down on the door to remove it. Set door aside.