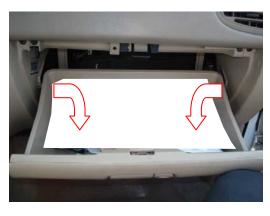

- Cleaner Air for Passengers
- Enhanced HVAC Performance
- Easy Installation, Perfect Fit

TYC #: 800011P

Replacement for OEM MR500360

00-05 Mitsubishi Eclipse **99-03 Mitsubishi Galant** 

1. The filter is located behind the glove compartment. Open the glove compartment, push on the sides while pulling down to disengage the latches. Allow the glove box to swing down on its hinges.