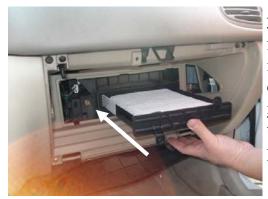

3. Remove the old filter frame (if present) by sliding it out towards you. Remove old filter from its frame and install new filter, ensuring that Air Flow arrow is pointing down.

Estimated Time: 10 min.