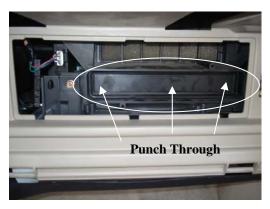

4. Reinstall in reverse order.

2. The filter is optional and may not be installed in all vehicles\*. If the filter compartment is sealed as shown, use a flat head screwdriver to punch through the perforated plastic cover.