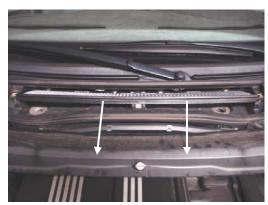

2. Remove old filter by lifting it off the slot and sliding it out. Slide into place <u>new TYC filter</u>, ensuring that Air Flow arrow is pointing down.

3. Reinstall in reverse order.

Cleaner Air for Passengers
Enhanced HVAC Performance
Easy Installation, Perfect Fit