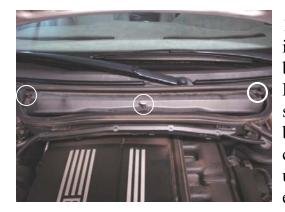

## **TYC #: 800010C**

Replacement for OEM 64 31 1 000 004 (Particle) 64 31 9 071 935 (Combination)

1. The filter is located inside the engine bay, below the windshield. Remove the 3 clips securing the filter cover by turning them counter-clockwise. Lift up the plastic cover to expose the filter under it.