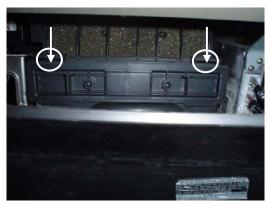

3. Grab the handle of the filter tray and slide it out. Remove old filter from tray and replace with new TYC filter.

Estimated Time: 5 min.

4. Reinstall in reverse order.

2. Push down on the 2 retaining tabs to remove the filter access door.