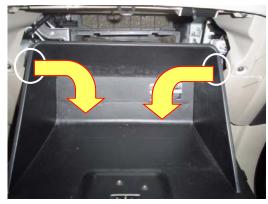

1. The filter is located behind the glove compartment. Push on the sides while pulling down to disengage the latches. Allow glove box to swing down on its hinges. Filter access door will now be accessible.