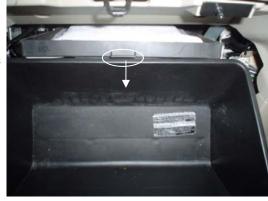

3. Grab the handle of the filter tray and slide it out. Remove old filter from tray and replace with new TYC filter.

Estimated Time: 5 min.

4. Reinstall in reverse order.

2. Push down on the 2 retaining tabs to remove the filter access door.