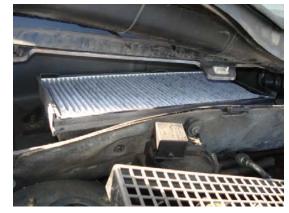

4. Reinstall the plastic cover in reverse order.

2. Release filter cover by pulling on the 2 locking tabs. Remove filter cover.