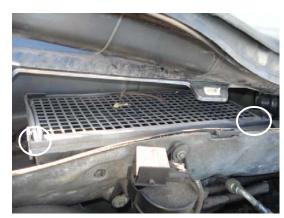

4. Reinstall the plastic cover in reverse order.

2. Release filter cover by pulling on the 2 locking tabs. Remove filter cover.