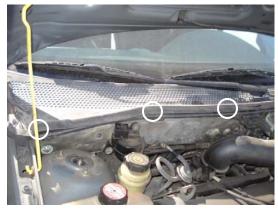

- Cleaner Air for Passengers
- Enhanced HVAC Performance
- Easy Installation, Perfect Fit

TYC #: 800007C

Estimated Time: 5 min.

Replacement for OEM XS4Z 19N619 AA (Particle) XS4Z 19N619 CA (Combination)

1. The filter is located in the engine bay, under the windshield on the passenger side. Locate the 3 clips holding the plastic cover in place and remove cover.