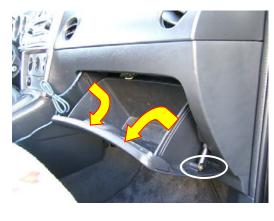

- Cleaner Air for Passengers
- Enhanced HVAC Performance
- Easy Installation, Perfect Fit

TYC #: 800006P

**03-08 Toyota Corolla** 03-08 Toyota Matrix

Replacement for OEM 88568-02020

- 1. The filter is located behind the glove compartment. Disconnect the retaining arm on the right side of the glove box by removing its screw. Push on the sides of the glove box while pulling down to disengage the latches and allow glove box to swing down on its hinges.
- 2. Filter access door is now visible. Push on the 2 retaining tabs to remove the filter access door. Set door aside.