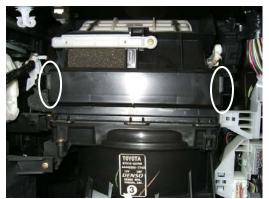

3. Slide out old filter and replace with <u>new TYC filter</u>, ensuring that the Air Flow arrow is pointing down.

Estimated Time: 5 min.

4. Reinstall in reverse order.