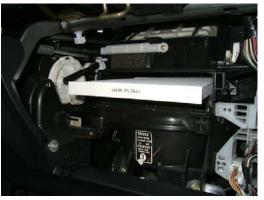

- Cleaner Air for Passengers
- Enhanced HVAC Performance
- Easy Installation, Perfect Fit

TYC #: 800006P

**03-08 Toyota Corolla** 03-08 Toyota Matrix

Replacement for OEM 88568-02020

- 1. The filter is located behind the glove compartment. Disconnect the retaining arm on the right side of the glove box by removing its screw. Push on the sides of the glove box while pulling down to disengage the latches and allow glove box to swing down on its hinges.
- 2. Filter access door is now visible. Push on the 2 retaining tabs to remove the filter access door. Set door aside.

3. Slide out old filter and replace with <u>new TYC filter</u>, ensuring that the Air Flow arrow is pointing down.

Estimated Time: 5 min.

4. Reinstall in reverse order.