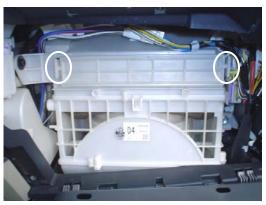

3. Slide out filter frame, remove old filter and replace with new TYC filter.

4. Reinstall in reverse order.

2. Filter access door will be visible after the glove box is swung open. Push on the 2 plastic tabs to release the filter access door.