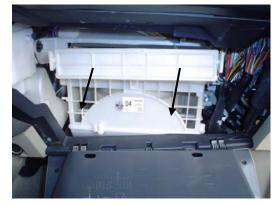

3. Slide out filter frame, remove old filter and replace with new TYC filter.

4. Reinstall in reverse order.

2. Filter access door will be visible after the glove box is swung open. Push on the 2 plastic tabs to release the filter access door.