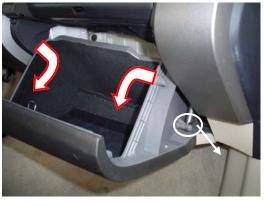

Estimated Time: 5 min.

03-09 Toyota 4Runner 07-09 Toyota FJ Cruiser

01-09 Toyota Prius

04-08 Toyota Sienna (CE,LE Model)

1. The filter is located behind the glove compartment. Push in the sides of the glove box to disengage the latches and allow it to swing down. Pull on the retaining arm on the right side of the glove box to release it.