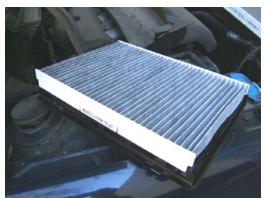

1. The filter is located under the hood on the passenger side, below the windshield. Remove the plastic cowl cover by removing the 4 screws that secure it.

3. Remove old filter and <u>install new TYC filter</u>, ensuring that the Air Flow arrow is pointing down.