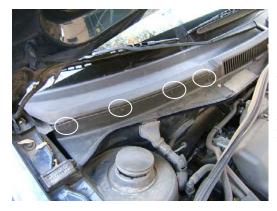

1. The filter is located under the hood on the passenger side, below the windshield. Remove the plastic cowl cover by removing the 4 screws that secure it.

3. Remove old filter and <u>install new TYC filter</u>, ensuring that the Air Flow arrow is pointing down.