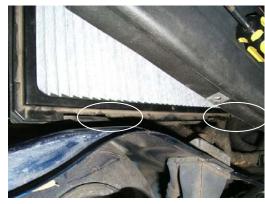

4. Reinstall in reverse order.

2. Remove filter and filter holder by releasing the 2 locking tabs on the filter holder.

Installation guide pictures are from the BOLD vehicle model.

Discover other A/C and heating parts on our website.