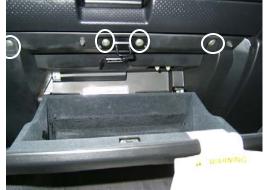

2. Open glove compartment and remove the 4 screws securing the compartment. Remove compartment and set aside.

4. Slide out old filter and <u>install new TYC filter</u>. Ensure that Air Flow arrow is pointing down.