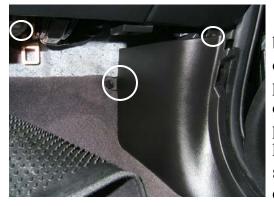

## TYC #: 800002P

Replacement for OEM 27277-CL025 (FX35/45) 999M1-VS801 (New) 999M1-VP051 (Old)

1. The filter is located behind the glove compartment. Remove plastic panel under the compartment. Remove plastic nut securing the kick panel. Remove two screws under the glove compartment.