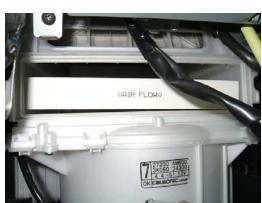

2. Open glove compartment and remove the 4 screws securing the compartment. Remove compartment and set aside.

4. Slide out old filter and <u>install new TYC filter</u>. Ensure that Air Flow arrow is pointing down.