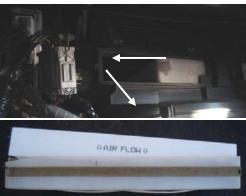

3. Grab the handle and slide out the first filter frame.

4. Slide the second filter frame to the left, then slide it out too.

5. Remove old filters from filter frames and insert <u>new TYC filters</u>. Ensure that Air Flow arrow is pointing down for both filters.