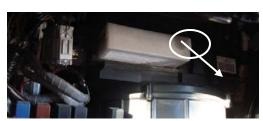

6. Reinstall in reverse order.

2. Pull on the tab on the filter access door to release it. <u>Set filter access</u> door aside.