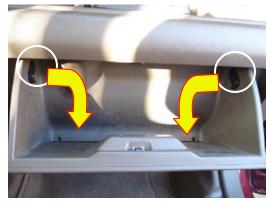

Cleaner Air for Passengers

1. The filters are located behind the glove compartment. Push on the 2 black retaining latches on the glove box to remove. Let glove box swing down on its hinges and expose the filter access door behind it.