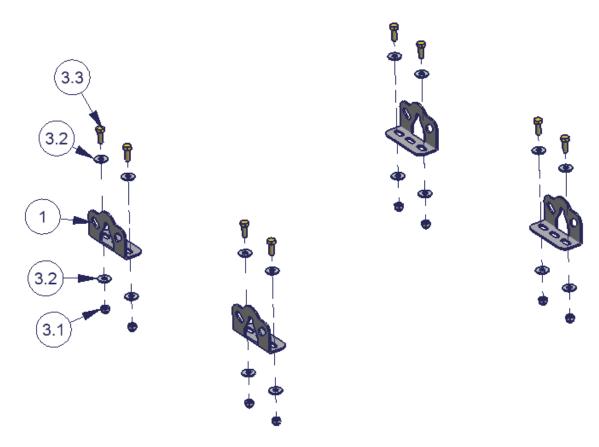

# **TIE DOWN BRACKETS (4" LONG) #159**

#3.1 - (8) 5/16 NUTS

#3.2 - (16) 5/16" WASHERS

Please read and fill out the enclosed warranty registration card to activate your warranty.

## PARTS CHECKLIST

#1 - (4) Tie Down Brackets

### PLEASE READ ALL INSTRUCTIONS THOROUGHLY BEFORE STARTING INSTALLATION.

#3.3 - (8) 5/16-18 x 7/8" BOLT

1. Choose a strong surface for mounting the brackets then mark and drill the holes and fasten them with the illustrated hardware.