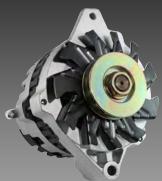

## HIGH OUTPUT OE STYLE ALTERNATORS

Compact size, light weight and various amp ratings make these alternators ideal for customs, hot rods and muscle cars

- Your choice of OEM or 1-wire hookup which simplifies installation and eliminates messy wiring harness
- Double-wide heavy duty ball bearings, thick copper wound coils and spike resistant diodes for extreme dependability
- Up to a powerful 140 amp output
- Rugged design and premium quality components assure longevity
- Internal and external cooling fans prevents overheating
- Single or 6 groove pulley depending upon part number

OE Wire

7935K6G

GM CS130 style alternators output up to 140 amps

As cast style finish is ideal for that OE muscle cars look

OEM or 1-wire hookup simplifies installation and eliminates messy wiring harness