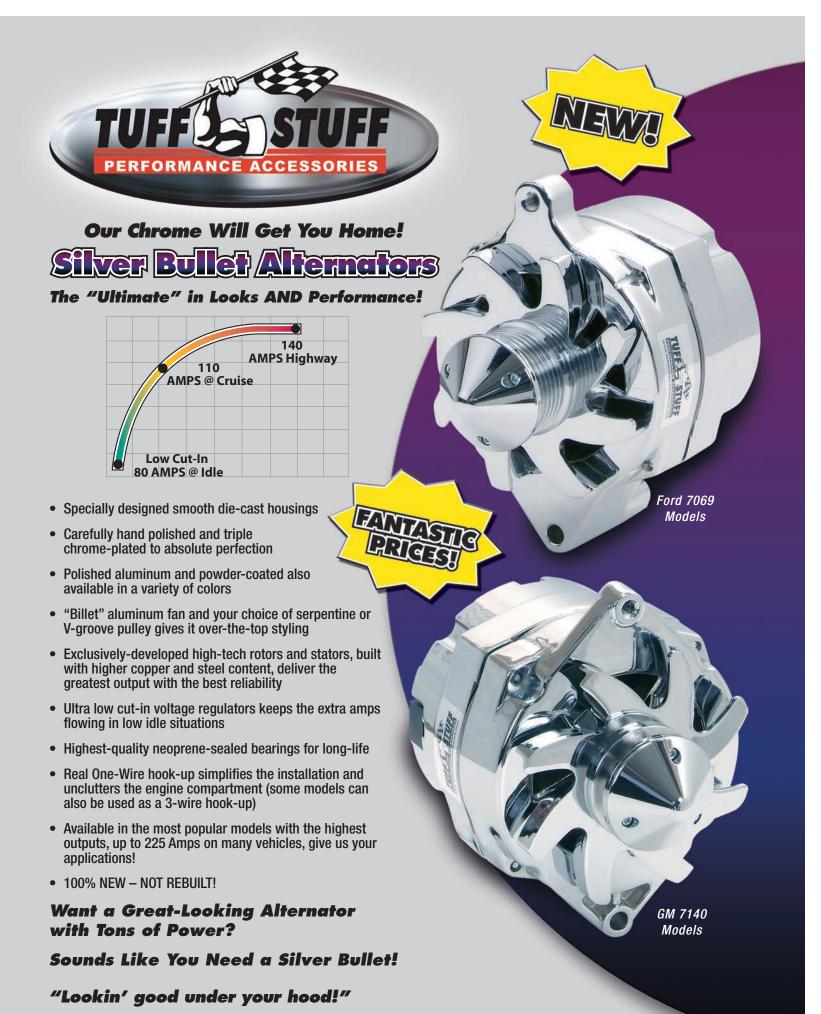

|           |
| 6G     | 105  | 1-Wire  | 7866-16G  |
| 6G     | 105  | OE Wire | 78666G    |
| 6G     | 140  | 1-Wire  | 7866K-16G |
| 6G     | 140  | OE Wire | 7866K6G   |
|        |      |         |           |
| 1G     | 105  | 1-Wire  | 7935-11G  |
| 1G     | 105  | OE Wire | 79351G    |
| 6G     | 105  | 1-Wire  | 7935-16G  |
| 6G     | 105  | OE Wire | 79356G    |
| 1G     | 140  | 1-Wire  | 7935K-11G |
| 1G     | 140  | OE Wire | 7935K1G   |
| 6G     | 140  | 1-Wire  | 7935K-16G |
|        |      | 0 = 14" |           |

OE Wire

7935K6G









GM CS130 style alternators output up to 140 amps

As cast style finish is ideal for that OE muscle cars look

OEM or 1-wire hookup simplifies installation and eliminates messy wiring harness

Made in USA from 100% new components