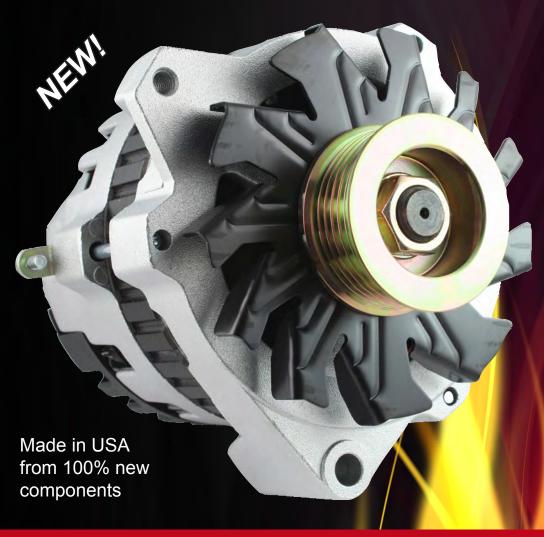

## HIGH OUTPUT OE STYLE ALTERNATORS

Compact size, light weight and various amp ratings make these alternators ideal for customs, hot rods and muscle cars

- Your choice of OEM or 1-wire hookup which simplifies installation and eliminates messy wiring harness
- Double-wide heavy duty ball bearings, thick copper wound coils and spike resistant diodes for extreme dependability
- Up to a powerful 140 amp output
- Rugged design and premium quality components assure longevity
- Internal and external cooling fans prevents overheating
- Single or 6 groove pulley depending upon part number

Made in USA from 100% new components