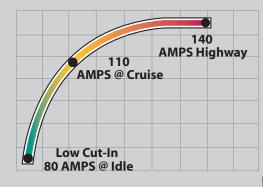

**Our Chrome Will Get You Home!** 

Silver Bullet Alternators

The "Ultimate" in Looks AND Performance!

- · Specially designed smooth die-cast housings
- Carefully hand polished and triple chrome-plated to absolute perfection
- Polished aluminum and powder-coated also available in a variety of colors
- "Billet" aluminum fan and your choice of serpentine or V-groove pulley gives it over-the-top styling
- Exclusively-developed high-tech rotors and stators, built with higher copper and steel content, deliver the greatest output with the best reliability
- Ultra low cut-in voltage regulators keeps the extra amps flowing in low idle situations
- Highest-quality neoprene-sealed bearings for long-life
- Real One-Wire hook-up simplifies the installation and unclutters the engine compartment (some models can also be used as a 3-wire hook-up)
- Available in the most popular models with the highest outputs, up to 225 Amps on many vehicles, give us your applications!
- 100% NEW NOT REBUILT!