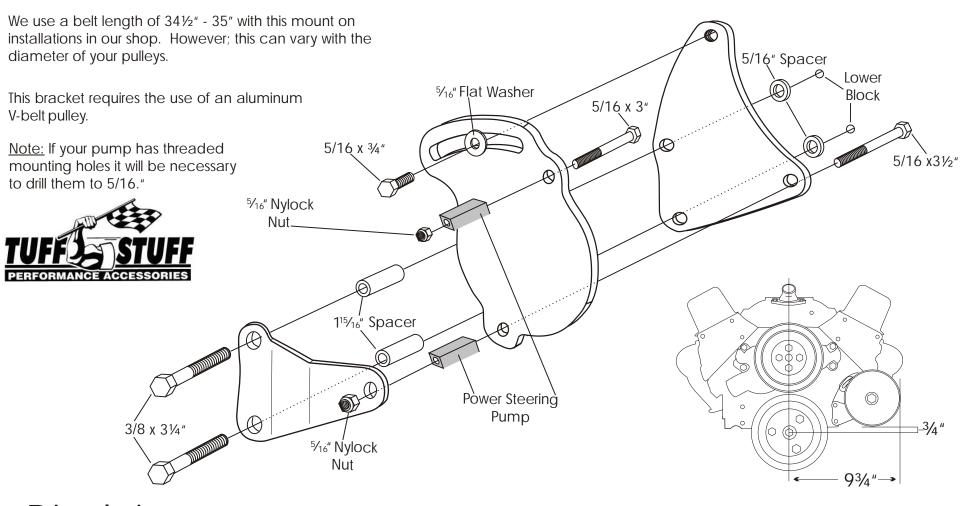

Power Steering Pump Mount 6506A 6506B

Small Block Chevy - Driver's Side Short Water Pump