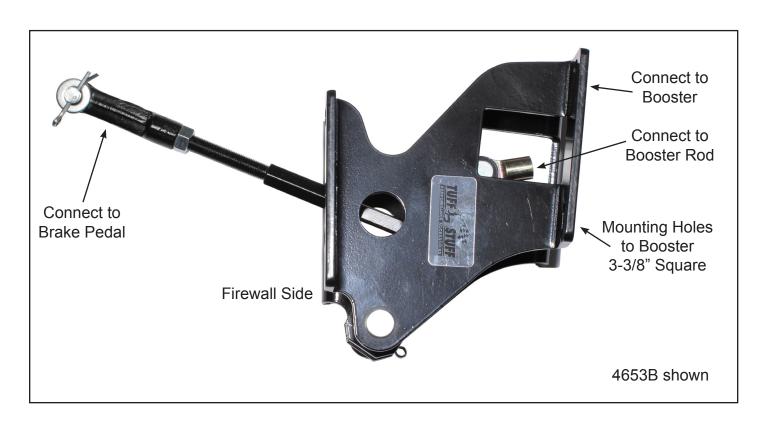

## **INSTALLATION INSTRUCTIONS**

Remove original power brake booster and bracketry. Mount new bracket assembly as shown above. Remount power brake booster.

## POWER BRAKE BOOSTER BRACKET ASSEMBLY FOR GM TRUCKS 1960 - 1972

Works with 2 hole OEM bracket setups late 1960 through 1972. Includes pedal rod and clevis Fits 1960 - 72 GM truck booster combos 2122, 2123, 2124 & 2128 Fits 1960 - 72 GM truck power brake boosters 2222, 2223, 2224 & 2228 Chrome plated finish 4653A, Stealth black powder coated finish 4653B