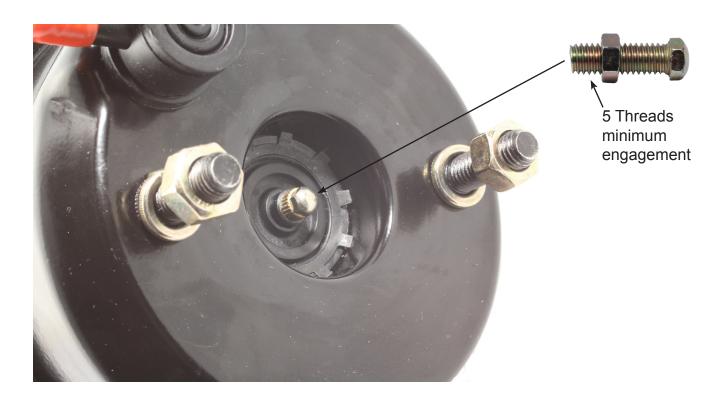

These instructions are only for the following Power Brake Boosters & Combos series: 2121, 2122, 2123, 2131, 2221, 2222, 2223, 2231.

Specific Tuff Stuff 7", 8" and 9" universal power brake boosters and combos have an adjustable center push rod bolt. This provides up to 3/8" of adjustment. When making an adjustment, make sure that the bolt has **at least 5 complete threads of engagement** into the center rod. Use a thread locker to secure the bolt and jam nut.