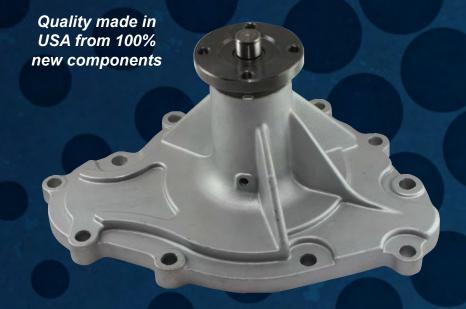

- Nickel plated non-corroding low cavitation SuperCool impeller increases water flow by 30% to drop coolant temperatures by up to 20 degrees
- Heavy duty ball/roller bearings, center shaft, seals and spin balanced fan hub sustains high RPM engines
- Made in USA from 100% new components