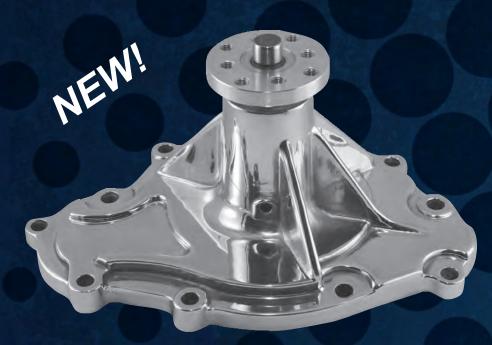

## ALUMINUM WATER PUMPS

## for Pontiac

- Premium quality aluminum casting is nearly 60% lighter than cast iron pumps
- Aluminum casting dissipates heat faster than cast iron for improved cooling
- Available in chrome plated, polished aluminum, black powder coated or as cast finishes
- Ideal for high performance muscle cars, street rods and customs

- Nickel plated non-corroding low cavitation SuperCool impeller increases water flow by 30% to drop coolant temperatures by up to 20 degrees
- Heavy duty ball/roller bearings, center shaft, seals and spin balanced fan hub sustains high RPM engines
- Made in USA from 100% new components

Includes water pump gasket

| FINISH   | PART#  |
|----------|--------|
| Chrome   | 1475AA |
| Polished | 1475AB |
| PC Black | 1475AC |
| As Cast  | 1475   |

**Application** 1969-81 5.7L 350, 6.6L 400, 7.0L 428, 7.5L 455 with 11 bolt pattern