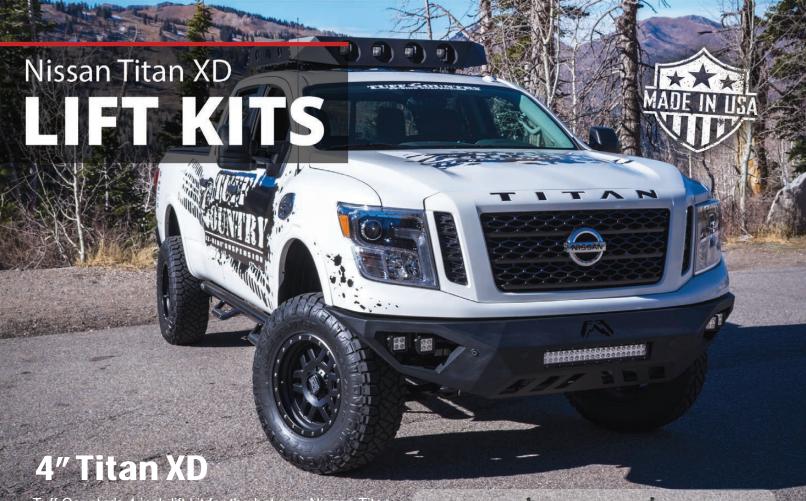

Tuff Country's 4 inch lift kit for the hot new Nissan Titan XD will allow for up to 33" tires (35" with trimming). Installs easily using a combination of upper control arms and coil/strut spacers to lift the front end. Rear 2" lift blocks raise the rear end.

- Includes upper control arms using extremely durable uni-ball joints
- Fit up to 35" tires (w/trimming)
- Limited Lifetime Warranty
- Proudly made in the USA

| YEAR    | VEHICLE             | DESCRIPTION                                        | PART #  |
|---------|---------------------|----------------------------------------------------|---------|
| 2016-17 | Nissan Titan XD 4wd | 4" Un-Ball Lift Kit - w/rr shock relocation brckts | 54050   |
| 2016-17 | Nissan Titan XD 4wd | 4" Uni-Bal Lift Kit - w/o shocks                   | 54051   |
| 2016-17 | Nissan Titan XD 4wd | 4" Uni-Ball Lift Kit - w/rear SX8000 Shocks        | 54051KN |