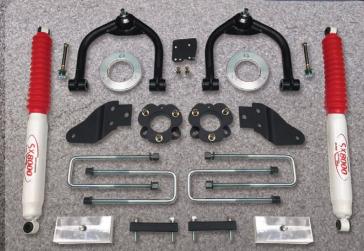

Tuff Country's 4 inch lift kit for the hot new Nissan Titan XD will allow for up to 33" tires (35" with trimming). Installs easily using a combination of upper control arms and coil/strut spacers to lift the front end. Rear 2" lift blocks raise the rear end.

- Includes upper control arms using extremely durable uni-ball joints
- Fit up to 35" tires (w/trimming)
- Limited Lifetime Warranty
- Proudly made in the USA

| YEAR    | VEHICLE             | DESCRIPTION                                        | PART #  |
|---------|---------------------|----------------------------------------------------|---------|
| 2016-17 | Nissan Titan XD 4wd | 4" Un-Ball Lift Kit - w/rr shock relocation brckts | 54050   |
| 2016-17 | Nissan Titan XD 4wd | 4" Uni-Bal Lift Kit - w/o shocks                   | 54051   |
| 2016-17 | Nissan Titan XD 4wd | 4" Uni-Ball Lift Kit - w/rear SX8000 Shocks        | 54051KN |