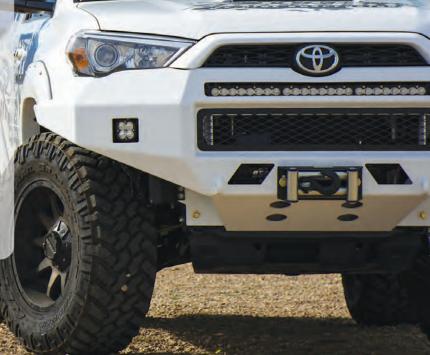

## 4" 4Runner Kits

Tuff Country's 4 inch lift kits for the 2010-2017 Toyota 4Runners will allow for up to 33" tires and give a great new look. Installs easily using a combination of upper control arms and coil/strut spacers to lift the front end. Rear EZ-Ride Coil Springs raise the rear end.