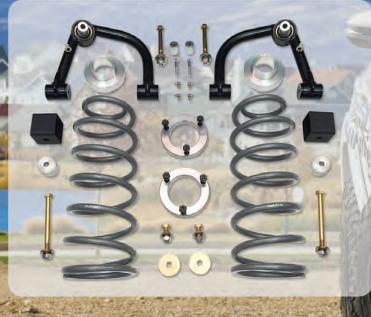

## 4" 4Runner Kits

Tuff Country's 4 inch lift kits for the 2010-2017 Toyota 4Runners will allow for up to 33" tires and give a great new look. Installs easily using a combination of upper control arms and coil/strut spacers to lift the front end. Rear EZ-Ride Coil Springs raise the rear end.

- Upper control arms using extremely durable uni-ball or standard ball joints
- Fit up to 33" tires
- Proudly made in the USA

| VEHICLE            | DESCRIPTION                                       | PART #                                                       |
|--------------------|---------------------------------------------------|--------------------------------------------------------------|
| Toyota 4Runner 4wd | 4" Lift Kit - w/rr shock extension brckts         | 54916                                                        |
| Toyota 4Runner 4wd | 4" Uni-Bal Lift Kit - w/rr shock extension brckts | 54917                                                        |
|                    | Toyota 4Runner 4wd                                | Toyota 4Runner 4wd 4" Lift Kit - w/rr shock extension brckts |