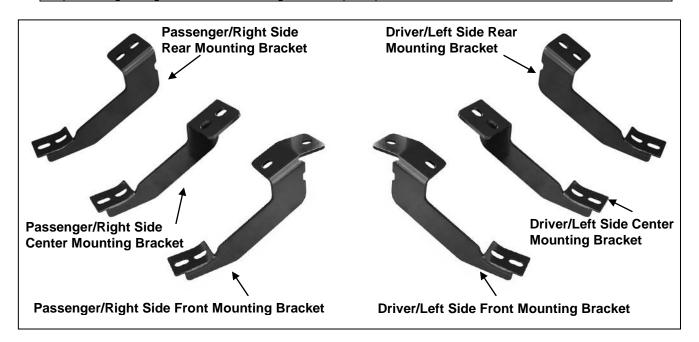

## PARTS LIST:

| 1 | Driver Sidebar                          | 1  | Driver/Left Rear Mounting Bracket     |
|---|-----------------------------------------|----|---------------------------------------|
| 1 | Passenger Sidebar                       | 1  | Passenger/Right Rear Mounting Bracket |
| 1 | Driver/Left Front Mounting Bracket      | 24 | 8-1.25mm x 30mm Hex Bolts             |
| 1 | Passenger/Right Front Mounting Bracket  | 24 | 8mm Lock Washers                      |
| 1 | Driver/Left Middle Mounting Bracket     | 24 | 8mm ID x 24mm OD x 2mm Flat Washers   |
| 1 | Passenger/Right Middle Mounting Bracket |    |                                       |