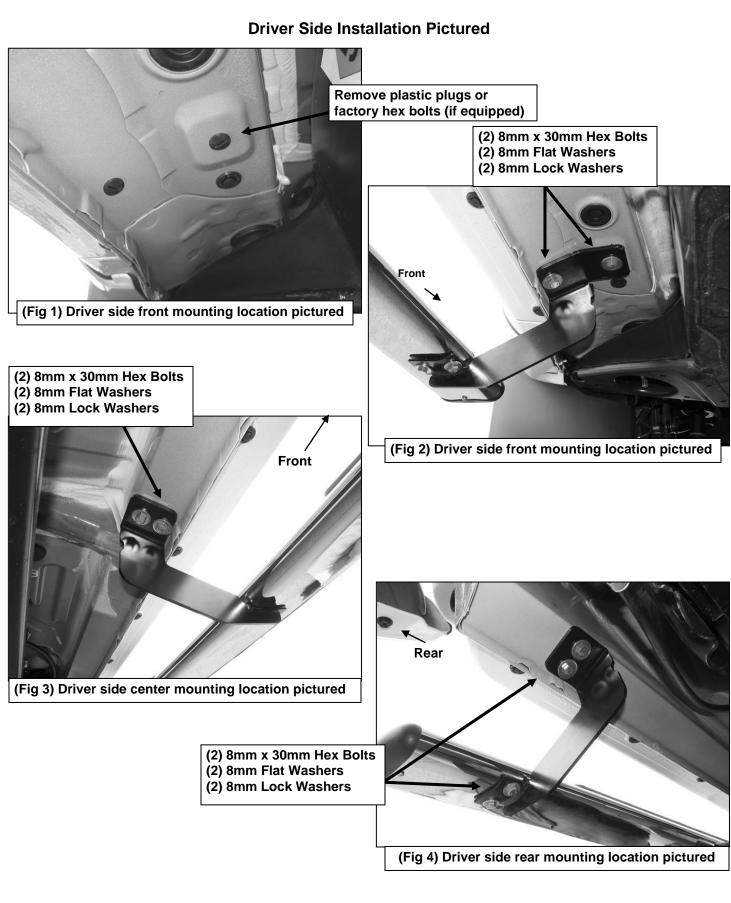

## PROCEDURE:

- 1. REMOVE CONTENTS FROM BOX. VERIFY ALL PARTS ARE PRESENT. READ INSTRUCTIONS CAREFULLY.
- Starting on the driver side front of the vehicle, use a flat screw driver to remove the plastic plugs, (Figure 1). Partially attach driver side front Mounting Bracket to the vehicle using the included (2) 8mm x 30mm Hex Bolts, (2) 8mm Lock Washers and (2) 8mm x 28mm OD x 3mm Large Flat Washers, (Figure 2). Repeat this step for center and rear Mounting Bracket installation, (Figures 3 & 4).
- Carefully place the driver Sidebar onto the Brackets. Align the threaded inserts in the bottom of the Side Bar with the slots on the Mounting Brackets. Attach the Sidebar to the Mounting Brackets with the included (6) 8mm x 25mm Hex Bolts, (6) 8mm Lock Washers and (6) 8mm x 24mm OD x 2mm Flat Washers, (Figures 2 4). Do not tighten hardware at this time.
- 4. Level and adjust the Sidebar properly and tighten all hardware.
- 5. Repeat Steps 2 4 for passenger Sidebar installation.
- 6. Do periodic inspections to the installation to make sure that all hardware is secure and tight.