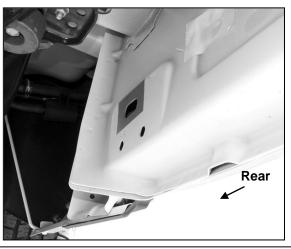

# **PROCEDURE:**

- 1. REMOVE CONTENTS FROM BOX. VERIFY ALL PARTS ARE PRESENT. READ INSTRUCTIONS CAREFULLY BEFORE STARTING INSTALLATION.
- 2. Starting at the driver side-front of the vehicle, remove the sealing tape covering the factory holes on the side of the inner panel, (Figure 1A, 1B, 1C). Partially thread (1) 12mm Plastic Retainer onto the threaded end of (1) 12mm Bolt and Nut Plate, (Figure 2A). Insert the Bolt and Nut Plate into the factory oval hole. Continue to thread the Plastic Retainer down the Bolt and Nut Plate until it is flush against the sheet metal, (Figure 2B). NOTE: When properly installed, the Plastic Retainer is designed to prevent the Bolt and Nut Plate from falling into the body cavity during installation.
- Select the driver side front Mounting Bracket and partially hang it from the Bolt and Nut Plate with (1) 12mm Flat Washer, (1) 12mm Lock Washer and (1) 12mm Hex Nut. Do not tighten hardware at this time. Line up the remaining hole in the Mounting Bracket with the hole in the inner body panel. Rotate the Bolt and Nut Plate until the threaded end (Nut) lines up with the hole in the Mounting Bracket. Secure with (1) 10mm x 35mm Hex Bolt, (1) 10mm Lock Washer and (1) 10mm Flat Washer, (Figures 3A, 3B, 3C). Snug but do not tighten hardware at this time.
- 4. Repeat Steps 2 3 for the center and rear Mounting Bracket installation. NOTE: The rear Mounting Brackets, (Figure 3C), are slightly different from the front and center brackets, (see illustration above-note bolt pattern on mounting plate).
- 5. Once all of the driver side Brackets have been installed, carefully position the driver Sidebar onto the (3) Mounting Brackets. Attach the Sidebar to the cradles on the Mounting Brackets with the included (6) 8mm x 25mm Hex Bolts, (6) 8mm Lock Washers, and (6) 8mm Flat Washers, (Figure 4). Do not tighten hardware at this time. IMPORTANT: If you are having any difficulty with installation, check Mounting Bracket location first. Use the illustration on Page 1 to identify the Mounting Brackets.
- 6. Properly level and adjust the Sidebar and tighten all hardware at this time.
- 7. Repeat Steps 2 6 for passenger Sidebar installation.
- 8. Do periodic inspections to the installation to make sure that all hardware is secure and tight.

**Driver Side Installation Pictured** 

(Fig 1A) Driver/Left front mounting location

(Fig 1B) Driver/Left center mounting location

(Fig 1C) Driver/Left rear mounting location