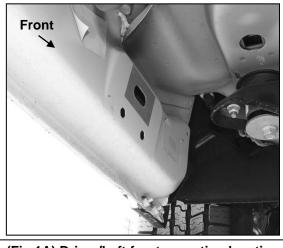

# **PROCEDURE:**

- 1. REMOVE CONTENTS FROM BOX. VERIFY ALL PARTS ARE PRESENT. READ INSTRUCTIONS CAREFULLY BEFORE STARTING INSTALLATION.
- 2. Starting at the driver side-front of the vehicle, remove the sealing tape covering the factory holes on the side of the inner panel, (Figure 1A, 1B, 1C). Partially thread (1) 12mm Plastic Retainer onto the threaded end of (1) 12mm Bolt and Nut Plate, (Figure 2A). Insert the Bolt and Nut Plate into the factory oval hole. Continue to thread the Plastic Retainer down the Bolt and Nut Plate until it is flush against the sheet metal, (Figure 2B). NOTE: When properly installed, the Plastic Retainer is designed to prevent the Bolt and Nut Plate from falling into the body cavity during installation.
- Select the driver side front Mounting Bracket and partially hang it from the Bolt and Nut Plate with (1) 12mm Flat Washer, (1) 12mm Lock Washer and (1) 12mm Hex Nut. Do not tighten hardware at this time. Line up the remaining hole in the Mounting Bracket with the hole in the inner body panel. Rotate the Bolt and Nut Plate until the threaded end (Nut) lines up with the hole in the Mounting Bracket. Secure with (1) 10mm x 35mm Hex Bolt, (1) 10mm Lock Washer and (1) 10mm Flat Washer, (Figures 3A, 3B, 3C). Snug but do not tighten hardware at this time.
- 4. Repeat Steps 2 3 for the center and rear Mounting Bracket installation. NOTE: The rear Mounting Brackets, (Figure 3C), are slightly different from the front and center brackets, (see illustration above-note bolt pattern on mounting plate).
- 5. Once all of the driver side Brackets have been installed, carefully position the driver Sidebar onto the (3) Mounting Brackets. Attach the Sidebar to the cradles on the Mounting Brackets with the included (6) 8mm x 25mm Hex Bolts, (6) 8mm Lock Washers, and (6) 8mm Flat Washers, (Figure 4). Do not tighten hardware at this time. IMPORTANT: If you are having any difficulty with installation, check Mounting Bracket location first. Use the illustration on Page 1 to identify the Mounting Brackets.
- 6. Properly level and adjust the Sidebar and tighten all hardware at this time.
- 7. Repeat Steps 2 6 for passenger Sidebar installation.
- 8. Do periodic inspections to the installation to make sure that all hardware is secure and tight.

**Driver Side Installation Pictured** 

(Fig 1A) Driver/Left front mounting location

(Fig 1B) Driver/Left center mounting location

(Fig 1C) Driver/Left rear mounting location