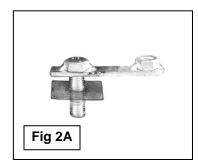

# **PROCEDURE:**

- 1. REMOVE CONTENTS FROM BOX. VERIFY ALL PARTS ARE PRESENT. READ INSTRUCTIONS CAREFULLY BEFORE STARTING INSTALLATION.
- 2. Starting at the driver side-front of the vehicle, remove the sealing tape covering the factory holes on the side of the inner panel, (Figure 1A, 1B, 1C). Partially thread (1) 12mm Plastic Retainer onto the threaded end of (1) 12mm Bolt and Nut Plate, (Figure 2A). Insert the Bolt and Nut Plate into the factory oval hole. Continue to thread the Plastic Retainer down the Bolt and Nut Plate until it is flush against the sheet metal, (Figure 2B). NOTE: When properly installed, the Plastic Retainer is designed to prevent the Bolt and Nut Plate from falling into the body cavity during installation.
- Select the driver side front Mounting Bracket and partially hang it from the Bolt and Nut Plate with (1) 12mm Flat Washer, (1) 12mm Lock Washer and (1) 12mm Hex Nut. Do not tighten hardware at this time. Line up the remaining hole in the Mounting Bracket with the hole in the inner body panel. Rotate the Bolt and Nut Plate until the threaded end (Nut) lines up with the hole in the Mounting Bracket. Secure with (1) 10mm x 35mm Hex Bolt, (1) 10mm Lock Washer and (1) 10mm Flat Washer, (Figures 3A, 3B, 3C). Snug but do not tighten hardware at this time.
- 4. Repeat Steps 2 3 for the center and rear Mounting Bracket installation. NOTE: The rear Mounting Brackets, (Figure 3C), are slightly different from the front and center brackets, (see illustration above-note bolt pattern on mounting plate).
- 5. Once all of the driver side Brackets have been installed, carefully position the driver Sidebar onto the (3) Mounting Brackets. Attach the Sidebar to the cradles on the Mounting Brackets with the included (6) 8mm x 25mm Hex Bolts, (6) 8mm Lock Washers, and (6) 8mm Flat Washers, (Figure 4). Do not tighten hardware at this time. IMPORTANT: If you are having any difficulty with installation, check Mounting Bracket location first. Use the illustration on Page 1 to identify the Mounting Brackets.
- 6. Properly level and adjust the Sidebar and tighten all hardware at this time.
- 7. Repeat Steps 2 6 for passenger Sidebar installation.
- 8. Do periodic inspections to the installation to make sure that all hardware is secure and tight.