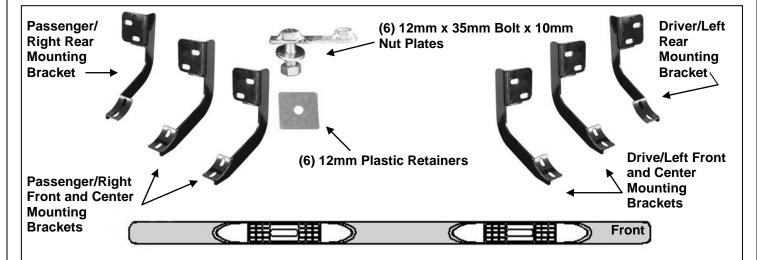

## PARTS LIST:

| Qty | Description                                        | Qty | Description                       |
|-----|----------------------------------------------------|-----|-----------------------------------|
| 1   | Driver/Left Sidebar                                | 6   | 12mm Lock Washers                 |
| 1   | Passenger/Right Sidebar                            | 6   | 12mm Hex Nuts                     |
| 2   | Driver/Left Front and Center Mounting Brackets     | 6   | 10-1.5mm x 35mm Hex Bolts         |
| 1   | Driver/Left Rear Mounting Bracket                  | 6   | 10mm x 27mm OD x 3mm Flat Washers |
| 2   | Passenger/Right Front and Center Mounting Brackets | 6   | 10mm Lock Washers                 |
| 1   | Passenger/Right Rear Mounting Brackets             | 12  | 8-1.25 x 25mm Hex Bolts           |
| 6   | 12mm Plastic Retainers                             | 12  | 8mm x 24mm x 2mm Flat Washers     |
| 6   | 12mm x 35mm Bolt x 10mm Nut Plates                 | 12  | 8mm Lock Washers                  |
| 6   | 12mm x 32mm OD x 3mm Flat Washers                  |     |                                   |

# **PROCEDURE:**

- 1. REMOVE CONTENTS FROM BOX. VERIFY ALL PARTS ARE PRESENT. READ INSTRUCTIONS CAREFULLY BEFORE STARTING INSTALLATION.
- 2. Starting at the driver side-front of the vehicle, remove the sealing tape covering the factory holes on the side of the inner panel, (Figure 1A, 1B, 1C). Partially thread (1) 12mm Plastic Retainer onto the threaded end of (1) 12mm Bolt and Nut Plate, (Figure 2A). Insert the Bolt and Nut Plate into the factory oval hole. Continue to thread the Plastic Retainer down the Bolt and Nut Plate until it is flush against the sheet metal, (Figure 2B). NOTE: When properly installed, the Plastic Retainer is designed to prevent the Bolt and Nut Plate from falling into the body cavity during installation.
- Select the driver side front Mounting Bracket and partially hang it from the Bolt and Nut Plate with (1) 12mm Flat Washer, (1) 12mm Lock Washer and (1) 12mm Hex Nut. Do not tighten hardware at this time. Line up the remaining hole in the Mounting Bracket with the hole in the inner body panel. Rotate the Bolt and Nut Plate until the threaded end (Nut) lines up with the hole in the Mounting Bracket. Secure with (1) 10mm x 35mm Hex Bolt, (1) 10mm Lock Washer and (1) 10mm Flat Washer, (Figures 3A, 3B, 3C). Snug but do not tighten hardware at this time.
- 4. Repeat Steps 2 3 for the center and rear Mounting Bracket installation. NOTE: The rear Mounting Brackets, (Figure 3C), are slightly different from the front and center brackets, (see illustration above-note bolt pattern on mounting plate).
- 5. Once all of the driver side Brackets have been installed, carefully position the driver Sidebar onto the (3) Mounting Brackets. Attach the Sidebar to the cradles on the Mounting Brackets with the included (6) 8mm x 25mm Hex Bolts, (6) 8mm Lock Washers, and (6) 8mm Flat Washers, (Figure 4). Do not tighten hardware at this time. IMPORTANT: If you are having any difficulty with installation, check Mounting Bracket location first. Use the illustration on Page 1 to identify the Mounting Brackets.
- 6. Properly level and adjust the Sidebar and tighten all hardware at this time.
- 7. Repeat Steps 2 6 for passenger Sidebar installation.
- 8. Do periodic inspections to the installation to make sure that all hardware is secure and tight.