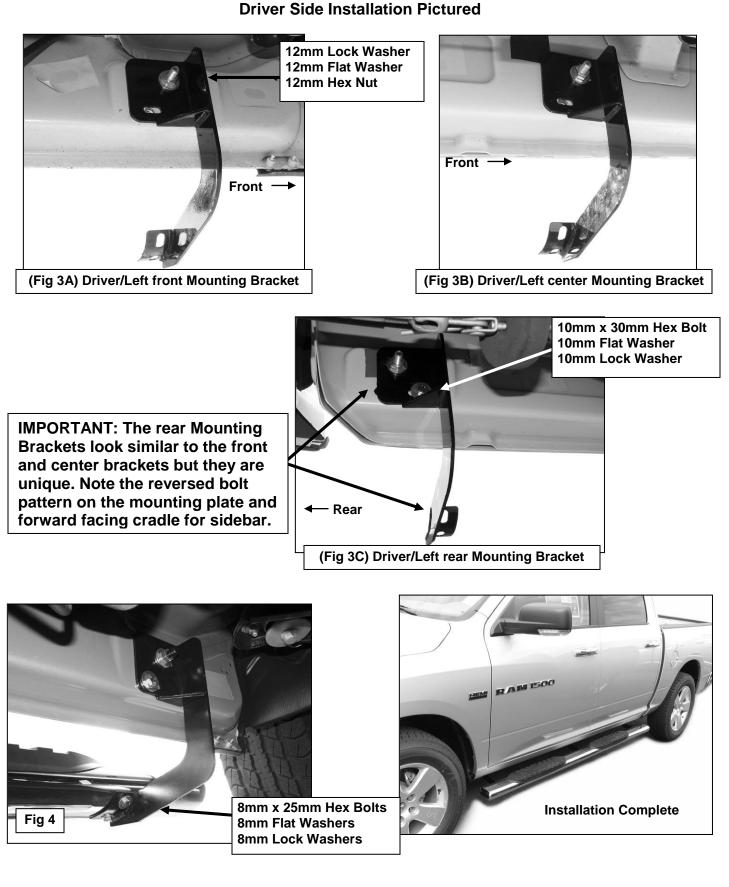

# **PROCEDURE:**

- 1. REMOVE CONTENTS FROM BOX. VERIFY ALL PARTS ARE PRESENT. READ INSTRUCTIONS CAREFULLY BEFORE STARTING INSTALLATION.
- 2. Starting at the driver side-front of the vehicle, remove the sealing tape covering the factory holes on the side of the inner panel, (Figure 1A, 1B, 1C). Partially thread (1) 12mm Plastic Retainer onto the threaded end of (1) 12mm Bolt and Nut Plate, (Figure 2A). Insert the Bolt and Nut Plate into the factory oval hole. Continue to thread the Plastic Retainer down the Bolt and Nut Plate until it is flush against the sheet metal, (Figure 2B). NOTE: When properly installed, the Plastic Retainer is designed to prevent the Bolt and Nut Plate from falling into the body cavity during installation.
- Select the driver side front Mounting Bracket and partially hang it from the Bolt and Nut Plate with (1) 12mm Flat Washer, (1) 12mm Lock Washer and (1) 12mm Hex Nut. Do not tighten hardware at this time. Line up the remaining hole in the Mounting Bracket with the hole in the inner body panel. Rotate the Bolt and Nut Plate until the threaded end (Nut) lines up with the hole in the Mounting Bracket. Secure with (1) 10mm x 35mm Hex Bolt, (1) 10mm Lock Washer and (1) 10mm Flat Washer, (Figures 3A, 3B, 3C). Snug but do not tighten hardware at this time.
- 4. Repeat Steps 2 3 for the center and rear Mounting Bracket installation. NOTE: The rear Mounting Brackets, (Figure 3C), are slightly different from the front and center brackets, (see illustration above-note bolt pattern on mounting plate).
- 5. Once all of the driver side Brackets have been installed, carefully position the driver Sidebar onto the (3) Mounting Brackets. Attach the Sidebar to the cradles on the Mounting Brackets with the included (6) 8mm x 25mm Hex Bolts, (6) 8mm Lock Washers, and (6) 8mm Flat Washers, (Figure 4). Do not tighten hardware at this time. IMPORTANT: If you are having any difficulty with installation, check Mounting Bracket location first. Use the illustration on Page 1 to identify the Mounting Brackets.
- 6. Properly level and adjust the Sidebar and tighten all hardware at this time.
- 7. Repeat Steps 2 6 for passenger Sidebar installation.
- 8. Do periodic inspections to the installation to make sure that all hardware is secure and tight.

5" OVAL STRAIGHT SIDEBARS 09-15 DODGE RAM 1500 CREW CAB 10-15 DODGE RAM 25-3500 CREW CAB

**To protect your investment**, wax this product after installing. Regular waxing is recommended to add a protective layer over the finish. Do not use any type of polish or wax that may contain abrasives that could damage the finish.