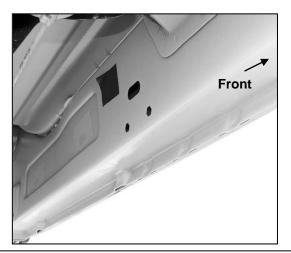

# **PROCEDURE:**

- 1. REMOVE CONTENTS FROM BOX. VERIFY ALL PARTS ARE PRESENT. READ INSTRUCTIONS CAREFULLY BEFORE STARTING INSTALLATION.
- 2. Starting at the driver side-front of the vehicle, remove the sealing tape covering the factory holes on the side of the inner panel, (Figure 1A, 1B, 1C). Partially thread (1) 12mm Plastic Retainer onto the threaded end of (1) 12mm Bolt and Nut Plate, (Figure 2A). Insert the Bolt and Nut Plate into the factory oval hole. Continue to thread the Plastic Retainer down the Bolt and Nut Plate until it is flush against the sheet metal, (Figure 2B). NOTE: When properly installed, the Plastic Retainer is designed to prevent the Bolt and Nut Plate from falling into the body cavity during installation.
- Select the driver side front Mounting Bracket and partially hang it from the Bolt and Nut Plate with (1) 12mm Flat Washer, (1) 12mm Lock Washer and (1) 12mm Hex Nut. Do not tighten hardware at this time. Line up the remaining hole in the Mounting Bracket with the hole in the inner body panel. Rotate the Bolt and Nut Plate until the threaded end (Nut) lines up with the hole in the Mounting Bracket. Secure with (1) 10mm x 35mm Hex Bolt, (1) 10mm Lock Washer and (1) 10mm Flat Washer, (Figures 3A, 3B, 3C). Snug but do not tighten hardware at this time.
- 4. Repeat Steps 2 3 for the center and rear Mounting Bracket installation. NOTE: The rear Mounting Brackets, (Figure 3C), are slightly different from the front and center brackets, (see illustration above-note bolt pattern on mounting plate).
- 5. Once all of the driver side Brackets have been installed, carefully position the driver Sidebar onto the (3) Mounting Brackets. Attach the Sidebar to the cradles on the Mounting Brackets with the included (6) 8mm x 25mm Hex Bolts, (6) 8mm Lock Washers, and (6) 8mm Flat Washers, (Figure 4). Do not tighten hardware at this time. IMPORTANT: If you are having any difficulty with installation, check Mounting Bracket location first. Use the illustration on Page 1 to identify the Mounting Brackets.
- 6. Properly level and adjust the Sidebar and tighten all hardware at this time.
- 7. Repeat Steps 2 6 for passenger Sidebar installation.
- 8. Do periodic inspections to the installation to make sure that all hardware is secure and tight.

**Driver Side Installation Pictured** 

(Fig 1A) Driver/Left front mounting location

(Fig 1B) Driver/Left center mounting location

(Fig 1C) Driver/Left rear mounting location