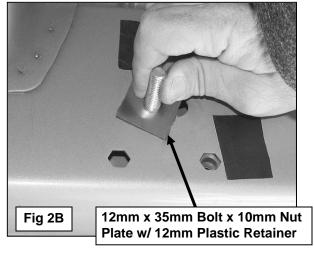

# **PROCEDURE:**

- 1. REMOVE CONTENTS FROM BOX. VERIFY ALL PARTS ARE PRESENT. READ INSTRUCTIONS CAREFULLY BEFORE STARTING INSTALLATION.
- 2. Starting at the driver side-front of the vehicle, remove the sealing tape covering the factory holes on the side of the inner panel, (Figure 1A, 1B, 1C). Partially thread (1) 12mm Plastic Retainer onto the threaded end of (1) 12mm Bolt and Nut Plate, (Figure 2A). Insert the Bolt and Nut Plate into the factory oval hole. Continue to thread the Plastic Retainer down the Bolt and Nut Plate until it is flush against the sheet metal, (Figure 2B). NOTE: When properly installed, the Plastic Retainer is designed to prevent the Bolt and Nut Plate from falling into the body cavity during installation.
- Select the driver side front Mounting Bracket and partially hang it from the Bolt and Nut Plate with (1) 12mm Flat Washer, (1) 12mm Lock Washer and (1) 12mm Hex Nut. Do not tighten hardware at this time. Line up the remaining hole in the Mounting Bracket with the hole in the inner body panel. Rotate the Bolt and Nut Plate until the threaded end (Nut) lines up with the hole in the Mounting Bracket. Secure with (1) 10mm x 35mm Hex Bolt, (1) 10mm Lock Washer and (1) 10mm Flat Washer, (Figures 3A, 3B, 3C). Snug but do not tighten hardware at this time.
- 4. Repeat Steps 2 3 for the center and rear Mounting Bracket installation. NOTE: The rear Mounting Brackets, (Figure 3C), are slightly different from the front and center brackets, (see illustration above-note bolt pattern on mounting plate).
- 5. Once all of the driver side Brackets have been installed, carefully position the driver Sidebar onto the (3) Mounting Brackets. Attach the Sidebar to the cradles on the Mounting Brackets with the included (6) 8mm x 25mm Hex Bolts, (6) 8mm Lock Washers, and (6) 8mm Flat Washers, (Figure 4). Do not tighten hardware at this time. IMPORTANT: If you are having any difficulty with installation, check Mounting Bracket location first. Use the illustration on Page 1 to identify the Mounting Brackets.
- 6. Properly level and adjust the Sidebar and tighten all hardware at this time.
- 7. Repeat Steps 2 6 for passenger Sidebar installation.
- 8. Do periodic inspections to the installation to make sure that all hardware is secure and tight.