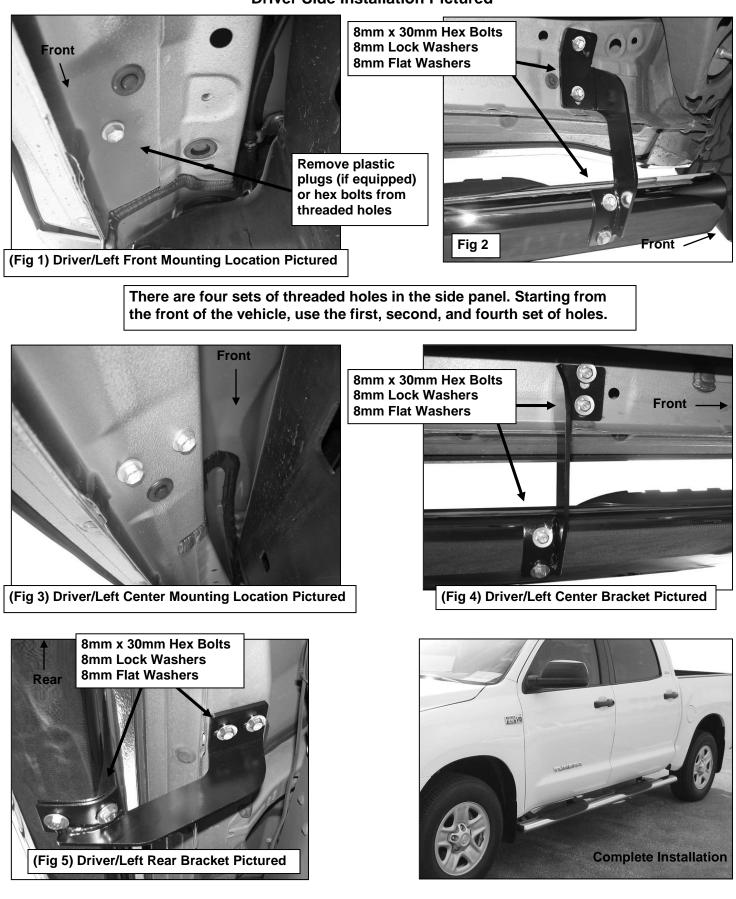

## **PROCEDURE:**

- 1. REMOVE CONTENTS FROM BOX. VERIFY ALL PARTS ARE PRESENT. READ INSTRUCTIONS CAREFULLY.
- 2. Starting on the driver side front of the vehicle, remove the existing (2) factory bolts, (or plastic plugs), on the side panel located by the front tire opening, (Figure 1). This will be the mounting location for the driver side front Mounting Bracket. Partially attach the front Mounting Bracket to the vehicle using the included (2) 8mm x 30mm Hex Bolts, (2) 8mm Lock Washers and (2) 8mm Flat Washers, (Figure 2). Do not tighten hardware at this time.
- Remove the two factory bolts, (or plastic plugs), along the side panel closest to the front Bracket and the very last two factory bolts, (or plastic plugs), along the side panel toward the back of the cab. Select the proper Center and Rear Brackets and bolt them to the body panel as described in Step 2, (Figures 3 5).
- Carefully place the Driver/Left Sidebar onto the (3) Brackets. Align the threaded holes in the bottom of the Sidebar with the holes on the Mounting Brackets. Attach the Sidebar to the Mounting Brackets with the included (6) 8mm x 30mm Hex Bolts, (6) 8mm Lock Washers and (6) 8mm Flat Washers, (Figures 3 5). Do not tighten at this time.
- 5. Level and adjust the Sidebar properly and tighten all hardware.
- 6. Repeat Steps 2-5 for passenger Sidebar installation.
- 7. Do periodic inspections to the installation to make sure that all hardware is secure and tight.

### **Driver Side Installation Pictured**