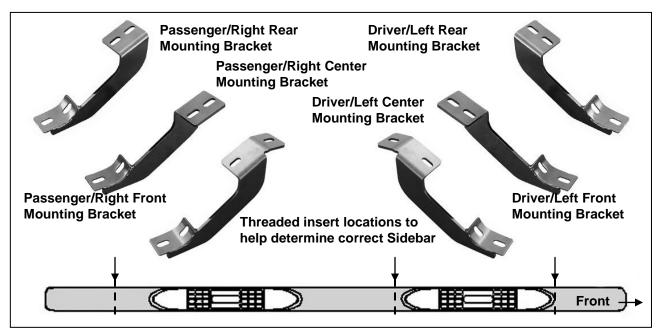

## PARTS LIST:

| 1 | Driver Sidebar                          | 1  | Driver/Left Rear Mounting Bracket     |
|---|-----------------------------------------|----|---------------------------------------|
| 1 | Passenger Sidebar                       | 1  | Passenger/Right Rear Mounting Bracket |
| 1 | Driver/Left Front Mounting Bracket      | 24 | 8-1.25mm x 30mm Hex Bolts             |
| 1 | Passenger/Right Front Mounting Bracket  | 24 | 8mm Lock Washers                      |
| 1 | Driver/Left Middle Mounting Bracket     | 24 | 8mm ID x 24mm OD x 2mm Flat Washers   |
| 1 | Passenger/Right Middle Mounting Bracket |    |                                       |

## **PROCEDURE:**

- 1. REMOVE CONTENTS FROM BOX. VERIFY ALL PARTS ARE PRESENT. READ INSTRUCTIONS CAREFULLY.
- 2. Starting on the driver side front of the vehicle, remove the existing (2) factory bolts, (or plastic plugs), on the side panel located by the front tire opening, (Figure 1). This will be the mounting location for the driver side front Mounting Bracket. Partially attach the front Mounting Bracket to the vehicle using the included (2) 8mm x 30mm Hex Bolts, (2) 8mm Lock Washers and (2) 8mm Flat Washers, (Figure 2). Do not tighten hardware at this time.
- Remove the two factory bolts, (or plastic plugs), along the side panel closest to the front Bracket and the very last two factory bolts, (or plastic plugs), along the side panel toward the back of the cab. Select the proper Center and Rear Brackets and bolt them to the body panel as described in Step 2, (Figures 3 5).
- Carefully place the Driver/Left Sidebar onto the (3) Brackets. Align the threaded holes in the bottom of the Sidebar with the holes on the Mounting Brackets. Attach the Sidebar to the Mounting Brackets with the included (6) 8mm x 30mm Hex Bolts, (6) 8mm Lock Washers and (6) 8mm Flat Washers, (Figures 3 5). Do not tighten at this time.
- 5. Level and adjust the Sidebar properly and tighten all hardware.
- 6. Repeat Steps 2-5 for passenger Sidebar installation.
- 7. Do periodic inspections to the installation to make sure that all hardware is secure and tight.