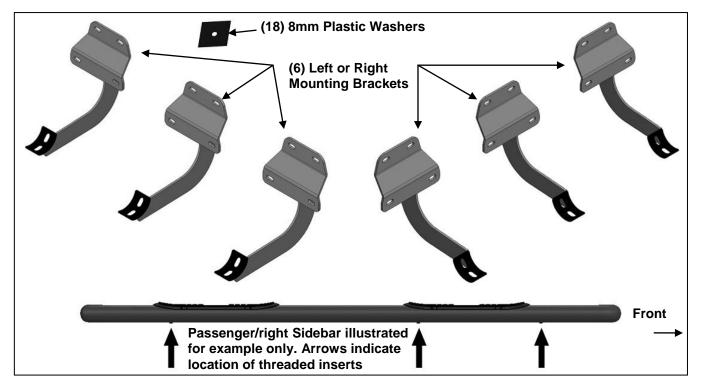

## PARTS LIST:

| 1  | Driver/left Sidebar                      | 12 | 8-1.25mm x 25mm Hex Bolts   |
|----|------------------------------------------|----|-----------------------------|
| 1  | Passenger/right Sidebar                  | 30 | 8mm x 22mm OD x 2mm Washers |
| 6  | Sidebar Brackets (use for left or right) | 12 | 8mm Lock Washers            |
| 18 | 8mm Plastic Washers                      | 18 | 8-1.25mm Nylon Lock Nuts    |

# REMOVE CONTENTS FROM BOX. VERIFY ALL PARTS ARE PRESENT. READ INSTRUCTIONS CAREFULLY BEFORE STARTING INSTALLATION. ASSISTANCE IS RECOMMENDED.

- 1. Start the installation under the passenger side of the vehicle. Locate the front factory running board mounting location along the inner side of the body, (Figure 1).
- Slide (1) Plastic Washer over each factory mounting stud in the body panel, (Figures 2 & 3).
  IMPORTANT: The Plastic Washers are designed to prevent corrosion between the aluminum body panel and the steel mounting brackets. Do not install the Brackets without the Plastic Washers.
- Select (1) Mounting Bracket. NOTE: All (6) Brackets are universal and will fit left or right side. Attach the Mounting Bracket to the (3) factory studs with (3) 8mm Flat Washers and (3) 8mm Nylon Lock Nuts, (Figure 4). Snug but do not fully tighten the hardware.
- 4. Repeat Steps 1—3 to install the (2) remaining center and rear passenger side Brackets.
- 5. Select the passenger/right Sidebar. Carefully position the Sidebar onto the (3) Mounting Brackets. **IMPORTANT**: Do not slide, (front to back or rotate), the Sidebar on the Brackets or damage to the finish on the Sidebar may result. Attach the Sidebar to the Mounting Brackets with (6) 8mm x 25mm Hex Bolts, (6) 8mm Lock Washers and (6) 8mm Flat Washers, **(Figure 5)**. Do not tighten hardware.
- 6. Level and adjust the Sidebar and tighten all hardware.
- 7. Repeat Steps 1—6 to install the driver/left Sidebar.
- 8. Do periodic inspections to the installation to make sure that all hardware is secure and tight.