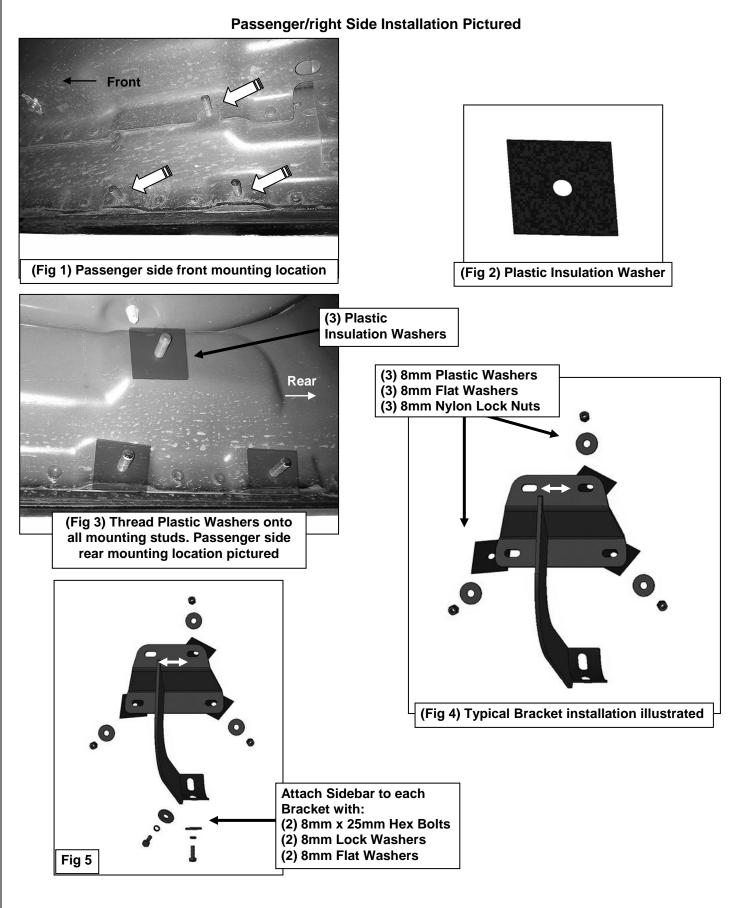

# REMOVE CONTENTS FROM BOX. VERIFY ALL PARTS ARE PRESENT. READ INSTRUCTIONS CAREFULLY BEFORE STARTING INSTALLATION. ASSISTANCE IS RECOMMENDED.

- 1. Start the installation under the passenger side of the vehicle. Locate the front factory running board mounting location along the inner side of the body, (Figure 1).
- Slide (1) Plastic Washer over each factory mounting stud in the body panel, (Figures 2 & 3).
  IMPORTANT: The Plastic Washers are designed to prevent corrosion between the aluminum body panel and the steel mounting brackets. Do not install the Brackets without the Plastic Washers.
- Select (1) Mounting Bracket. NOTE: All (6) Brackets are universal and will fit left or right side. Attach the Mounting Bracket to the (3) factory studs with (3) 8mm Flat Washers and (3) 8mm Nylon Lock Nuts, (Figure 4). Snug but do not fully tighten the hardware.
- 4. Repeat Steps 1—3 to install the (2) remaining center and rear passenger side Brackets.
- 5. Select the passenger/right Sidebar. Carefully position the Sidebar onto the (3) Mounting Brackets. **IMPORTANT**: Do not slide, (front to back or rotate), the Sidebar on the Brackets or damage to the finish on the Sidebar may result. Attach the Sidebar to the Mounting Brackets with (6) 8mm x 25mm Hex Bolts, (6) 8mm Lock Washers and (6) 8mm Flat Washers, **(Figure 5)**. Do not tighten hardware.
- 6. Level and adjust the Sidebar and tighten all hardware.
- 7. Repeat Steps 1—6 to install the driver/left Sidebar.
- 8. Do periodic inspections to the installation to make sure that all hardware is secure and tight.