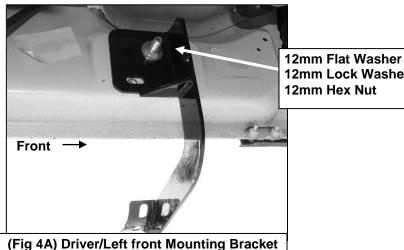

#### PROCEDURE:

- 1. REMOVE CONTENTS FROM BOX. VERIFY ALL PARTS ARE PRESENT. READ INSTRUCTIONS CAREFULLY BEFORE STARTING INSTALLATION.
- 2. Starting at the driver side-front of the vehicle, remove the sealing tape covering the factory holes on the side of the inner panel, (Figure 1). Partially thread (1) 12mm Plastic Retainer onto the threaded end of (1) 12mm Bolt and Nut Plate, (Figure 2). Insert the Bolt and Nut Plate into the factory oval hole. Continue to thread the Plastic Retainer down the Bolt and Nut Plate until it is flush against the sheet metal, (Figure 3). NOTE: When properly installed, the Plastic Retainer is designed to prevent the Bolt and Nut Plate from falling into the body cavity during installation.
- 3. Select the driver side front Mounting Bracket and partially hang it from the Bolt and Nut Plate with (1) 12mm Flat Washer, (1) 12mm Lock Washer and (1) 12mm Hex Nut, (Figures 4A & 4B). Do not tighten hardware at this time. Line up the remaining hole in the Mounting Bracket with the hole in the inner body panel. Rotate the Bolt and Nut Plate until the threaded end (Nut) lines up with the hole in the Mounting Bracket. Secure with (1) 10mm x 35mm Hex Bolt, (1) 10mm Lock Washer and (1) 10mm Flat Washer, (Figure 4C). Snug but do not tighten hardware at this time.
- **4.** Repeat **Steps 2 3** for the center and rear Mounting Bracket installation. **NOTE:** The rear Mounting Brackets, **(Figure 4C)**, are slightly different from the front and center Brackets, (see illustration above-note bolt pattern on mounting plate).
- **5.** Once all of the driver side Brackets have been installed, carefully position the driver Sidebar onto the (3) Mounting Brackets. Attach the Sidebar to the cradles on the Mounting Brackets with the included (6) 8mm x 25mm Hex Bolts, (6) 8mm Lock Washers, and (6) 8mm Flat Washers, (Figure 5). Do not tighten hardware at this time. **IMPORTANT:** If you are having any

difficulty with installation, check Mounting Bracket location first. Use the illustration on **Page 1** to identify the Mounting Brackets and Sidebars.

- 6. Properly level and adjust the Sidebar and tighten all hardware at this time.
- 7. Repeat **Steps 2 6** for passenger Sidebar installation.
- **8.** Do periodic inspections to the installation to make sure that all hardware is secure and tight.

# **Driver Side Installation Pictured**

12mm Lock Washer 12mm Hex Nut

(Fig 4B) Driver/Left center Mounting Bracket

10mm x 30mm Hex Bolt 10mm Flat Washer 10mm Lock Washer

(Fig 4C) Driver/Left rear Mounting Bracket