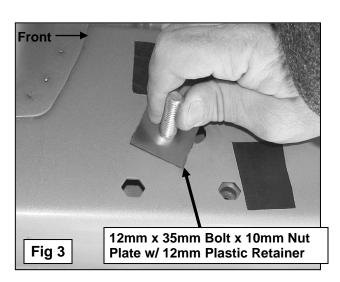

#### PROCEDURE:

- 1. REMOVE CONTENTS FROM BOX. VERIFY ALL PARTS ARE PRESENT. READ INSTRUCTIONS CAREFULLY BEFORE STARTING INSTALLATION.
- 2. Starting at the driver side-front of the vehicle, remove the sealing tape covering the factory holes on the side of the inner panel, (Figure 1). Partially thread (1) 12mm Plastic Retainer onto the threaded end of (1) 12mm Bolt and Nut Plate, (Figure 2). Insert the Bolt and Nut Plate into the factory oval hole. Continue to thread the Plastic Retainer down the Bolt and Nut Plate until it is flush against the sheet metal, (Figure 3). NOTE: When properly installed, the Plastic Retainer is designed to prevent the Bolt and Nut Plate from falling into the body cavity during installation.
- 3. Select the driver side front Mounting Bracket and partially hang it from the Bolt and Nut Plate with (1) 12mm Flat Washer, (1) 12mm Lock Washer and (1) 12mm Hex Nut, (Figures 4A & 4B). Do not tighten hardware at this time. Line up the remaining hole in the Mounting Bracket with the hole in the inner body panel. Rotate the Bolt and Nut Plate until the threaded end (Nut) lines up with the hole in the Mounting Bracket. Secure with (1) 10mm x 35mm Hex Bolt, (1) 10mm Lock Washer and (1) 10mm Flat Washer, (Figure 4C). Snug but do not tighten hardware at this time.
- **4.** Repeat **Steps 2 3** for the center and rear Mounting Bracket installation. **NOTE:** The rear Mounting Brackets, **(Figure 4C)**, are slightly different from the front and center Brackets, (see illustration above-note bolt pattern on mounting plate).
- **5.** Once all of the driver side Brackets have been installed, carefully position the driver Sidebar onto the (3) Mounting Brackets. Attach the Sidebar to the cradles on the Mounting Brackets with the included (6) 8mm x 25mm Hex Bolts, (6) 8mm Lock Washers, and (6) 8mm Flat Washers, (Figure 5). Do not tighten hardware at this time. **IMPORTANT:** If you are having any