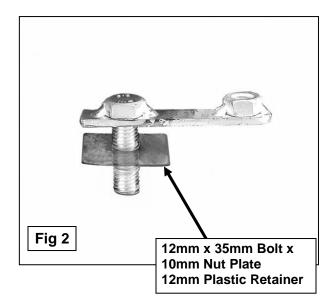

#### PROCEDURE:

- 1. REMOVE CONTENTS FROM BOX. VERIFY ALL PARTS ARE PRESENT. READ INSTRUCTIONS CAREFULLY BEFORE STARTING INSTALLATION.
- 2. Starting at the driver side-front of the vehicle, remove the sealing tape covering the factory holes on the side of the inner panel, (Figure 1). Partially thread (1) 12mm Plastic Retainer onto the threaded end of (1) 12mm Bolt and Nut Plate, (Figure 2). Insert the Bolt and Nut Plate into the factory oval hole. Continue to thread the Plastic Retainer down the Bolt and Nut Plate until it is flush against the sheet metal, (Figure 3). NOTE: When properly installed, the Plastic Retainer is designed to prevent the Bolt and Nut Plate from falling into the body cavity during installation.
- 3. Select the driver side front Mounting Bracket and partially hang it from the Bolt and Nut Plate with (1) 12mm Flat Washer, (1) 12mm Lock Washer and (1) 12mm Hex Nut, (Figures 4A & 4B). Do not tighten hardware at this time. Line up the remaining hole in the Mounting Bracket with the hole in the inner body panel. Rotate the Bolt and Nut Plate until the threaded end (Nut) lines up with the hole in the Mounting Bracket. Secure with (1) 10mm x 35mm Hex Bolt, (1) 10mm Lock Washer and (1) 10mm Flat Washer, (Figure 4C). Snug but do not tighten hardware at this time.
- **4.** Repeat **Steps 2 3** for the center and rear Mounting Bracket installation. **NOTE:** The rear Mounting Brackets, **(Figure 4C)**, are slightly different from the front and center Brackets, (see illustration above-note bolt pattern on mounting plate).
- **5.** Once all of the driver side Brackets have been installed, carefully position the driver Sidebar onto the (3) Mounting Brackets. Attach the Sidebar to the cradles on the Mounting Brackets with the included (6) 8mm x 25mm Hex Bolts, (6) 8mm Lock Washers, and (6) 8mm Flat Washers, (Figure 5). Do not tighten hardware at this time. **IMPORTANT:** If you are having any