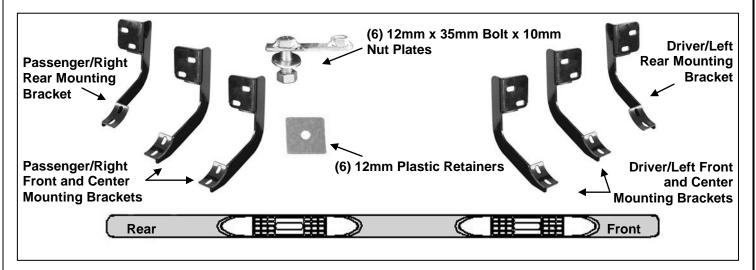

### **PARTS LIST:**

| Qty | Description                                      | Qty | Description                       |
|-----|--------------------------------------------------|-----|-----------------------------------|
| 1   | Driver/Left Sidebar                              | 6   | 12mm Lock Washers                 |
| 1   | Passenger/Right Sidebar                          | 6   | 12mm Hex Nuts                     |
| 2   | Driver/Left Front & Center Mounting Brackets     | 6   | 10-1.5mm x 35mm Hex Bolts         |
| 2   | Passenger/Right Front & Center Mounting Brackets | 6   | 10mm x 27mm OD x 3mm Flat Washers |
| 1   | Driver/Left Rear Mounting Bracket                | 6   | 10mm Lock Washers                 |
| 1   | Passenger/Right Rear Mounting Bracket            | 12  | 8-1.25 x 25mm Hex Bolts           |
| 6   | 12mm Plastic Retainers                           | 12  | 8mm x 24mm x 2mm Flat Washers     |
| 6   | 12mm x 35mm Bolt x 10mm Nut Plates               | 12  | 8mm Lock Washers                  |
| 6   | 12mm x 32mm OD x 3mm Flat Washers                |     |                                   |

#### PROCEDURE:

- 1. REMOVE CONTENTS FROM BOX. VERIFY ALL PARTS ARE PRESENT. READ INSTRUCTIONS CAREFULLY BEFORE STARTING INSTALLATION.
- 2. Starting at the driver side-front of the vehicle, remove the sealing tape covering the factory holes on the side of the inner panel, (Figure 1). Partially thread (1) 12mm Plastic Retainer onto the threaded end of (1) 12mm Bolt and Nut Plate, (Figure 2). Insert the Bolt and Nut Plate into the factory oval hole. Continue to thread the Plastic Retainer down the Bolt and Nut Plate until it is flush against the sheet metal, (Figure 3). NOTE: When properly installed, the Plastic Retainer is designed to prevent the Bolt and Nut Plate from falling into the body cavity during installation.
- 3. Select the driver side front Mounting Bracket and partially hang it from the Bolt and Nut Plate with (1) 12mm Flat Washer, (1) 12mm Lock Washer and (1) 12mm Hex Nut, (Figures 4A & 4B). Do not tighten hardware at this time. Line up the remaining hole in the Mounting Bracket with the hole in the inner body panel. Rotate the Bolt and Nut Plate until the threaded end (Nut) lines up with the hole in the Mounting Bracket. Secure with (1) 10mm x 35mm Hex Bolt, (1) 10mm Lock Washer and (1) 10mm Flat Washer, (Figure 4C). Snug but do not tighten hardware at this time.
- **4.** Repeat **Steps 2 3** for the center and rear Mounting Bracket installation. **NOTE:** The rear Mounting Brackets, **(Figure 4C)**, are slightly different from the front and center Brackets, (see illustration above-note bolt pattern on mounting plate).
- **5.** Once all of the driver side Brackets have been installed, carefully position the driver Sidebar onto the (3) Mounting Brackets. Attach the Sidebar to the cradles on the Mounting Brackets with the included (6) 8mm x 25mm Hex Bolts, (6) 8mm Lock Washers, and (6) 8mm Flat Washers, (Figure 5). Do not tighten hardware at this time. **IMPORTANT:** If you are having any

difficulty with installation, check Mounting Bracket location first. Use the illustration on **Page 1** to identify the Mounting Brackets and Sidebars.

- 6. Properly level and adjust the Sidebar and tighten all hardware at this time.
- 7. Repeat **Steps 2 6** for passenger Sidebar installation.
- **8.** Do periodic inspections to the installation to make sure that all hardware is secure and tight.

**IMPORTANT: The rear Mounting Brackets** look similar to the front and center brackets but they are unique. Note the reversed bolt pattern on the mounting plate and forward facing cradle for the Sidebar.