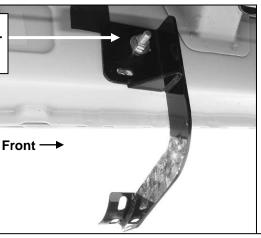

# **Driver Side Installation Pictured**

12mm Lock Washer 12mm Hex Nut

(Fig 4B) Driver/Left center Mounting Bracket

10mm x 30mm Hex Bolt 10mm Flat Washer 10mm Lock Washer

(Fig 4C) Driver/Left rear Mounting Bracket