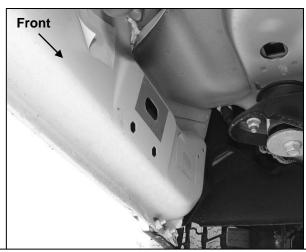

#### PROCEDURE:

- 1. REMOVE CONTENTS FROM BOX. VERIFY ALL PARTS ARE PRESENT. READ INSTRUCTIONS CAREFULLY BEFORE STARTING INSTALLATION.
- 2. Starting at the driver side-front of the vehicle, remove the sealing tape covering the factory holes on the side of the inner panel, (Figure 1). Partially thread (1) 12mm Plastic Retainer onto the threaded end of (1) 12mm Bolt and Nut Plate, (Figure 2). Insert the Bolt and Nut Plate into the factory oval hole. Continue to thread the Plastic Retainer down the Bolt and Nut Plate until it is flush against the sheet metal, (Figure 3). NOTE: When properly installed, the Plastic Retainer is designed to prevent the Bolt and Nut Plate from falling into the body cavity during installation.
- 3. Select the driver side front Mounting Bracket and partially hang it from the Bolt and Nut Plate with (1) 12mm Flat Washer, (1) 12mm Lock Washer and (1) 12mm Hex Nut, (Figures 4A & 4B). Do not tighten hardware at this time. Line up the remaining hole in the Mounting Bracket with the hole in the inner body panel. Rotate the Bolt and Nut Plate until the threaded end (Nut) lines up with the hole in the Mounting Bracket. Secure with (1) 10mm x 35mm Hex Bolt, (1) 10mm Lock Washer and (1) 10mm Flat Washer, (Figure 4C). Snug but do not tighten hardware at this time.
- **4.** Repeat **Steps 2 3** for the center and rear Mounting Bracket installation. **NOTE:** The rear Mounting Brackets, **(Figure 4C)**, are slightly different from the front and center Brackets, (see illustration above-note bolt pattern on mounting plate).
- **5.** Once all of the driver side Brackets have been installed, carefully position the driver Sidebar onto the (3) Mounting Brackets. Attach the Sidebar to the cradles on the Mounting Brackets with the included (6) 8mm x 25mm Hex Bolts, (6) 8mm Lock Washers, and (6) 8mm Flat Washers, (Figure 5). Do not tighten hardware at this time. **IMPORTANT:** If you are having any

## **Driver Side Installation Pictured**

(Fig 1) Driver/Left front mounting location pictured