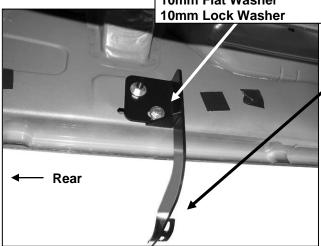

# **Driver Side Installation Pictured**

12mm Lock Washer 12mm Hex Nut

(Fig 4B) Driver/Left center Mounting Bracket

10mm x 30mm Hex Bolt 10mm Flat Washer 10mm Lock Washer

(Fig 4C) Driver/Left rear Mounting Bracket

**IMPORTANT: The rear Mounting Brackets** look similar to the front and center brackets but they are unique. Note the reversed bolt pattern on the mounting plate and forward facing cradle for the Sidebar.