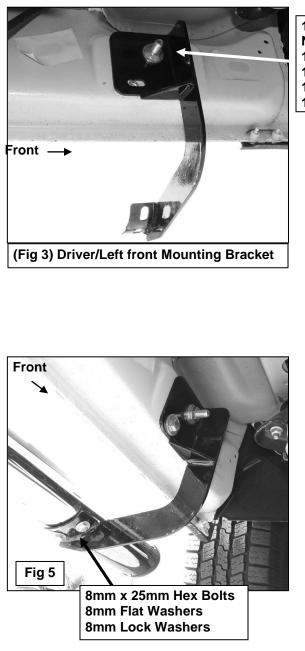

### **PROCEDURE:**

- 1. REMOVE CONTENTS FROM BOX. VERIFY ALL PARTS ARE PRESENT. READ INSTRUCTIONS CAREFULLY BEFORE STARTING INSTALLATION.
- 2. Starting at the driver side-front of the vehicle, remove the sealing tape covering the factory holes on the side of the inner panel, (Figure 1A & 1B). Partially thread (1) 12mm Plastic Retainer onto the threaded end of (1) 12mm Bolt and Nut Plate, (Figure 2A). Insert the Bolt and Nut Plate into the factory oval hole. Continue to thread the Plastic Retainer down the Bolt and Nut Plate until it is flush against the sheet metal, (Figure 2B). NOTE: When properly installed, the Plastic Retainer is designed to prevent the Bolt and Nut Plate from falling into the body cavity during installation.
- **3.** Select the driver side front Mounting Bracket and partially hang it from the Bolt and Nut Plate with (1) 12mm Flat Washer, (1) 12mm Lock Washer and (1) 12mm Hex Nut, (Figure 3). Do not tighten hardware at this time. Line up the remaining hole in the Mounting Bracket with the hole in the inner body panel. Rotate the Bolt and Nut Plate until the threaded end (Nut) lines up with the hole in the Mounting Bracket. Secure with (1) 10mm x 35mm Hex Bolt, (1) 10mm Lock Washer and (1) 10mm Flat Washer, (Figure 4). Snug but do not tighten hardware at this time.
- 4. Repeat Steps 2 3 for all remaining Mounting Brackets. Use the illustration on Page 1 to determine the correct Mounting Bracket for each of the remaining locations.
- Once all of the brackets have been installed, carefully position the driver Sidebar onto the Mounting Brackets. Partially attach the Sidebar to the cradles on the Mounting Brackets using the included (4) 8mm x 25mm Hex Bolts, (4) 8mm Lock Washers and (4) 8mm Flat Washers, (Figure 5). Do not tighten hardware at this time.
- 6. Properly level and adjust the Sidebar and tighten all hardware at this time. Repeat Steps 2 6 for passenger Sidebar installation.
- 7. Do periodic inspections to the installation to make sure that all hardware is secure and tight.