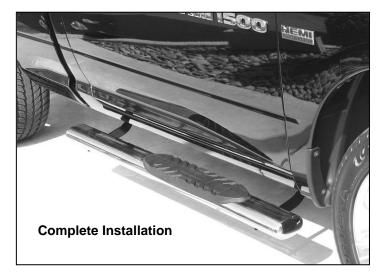

h. Do not use any type of polish or wax that may contain abrasives that could damage the finish.

**For stainless steel**: Aluminum polish may be used to polish small scratches and scuffs on the finish. Mild soap may be used also to clean the Sidebar.

For gloss black finishes: Mild soap may be used to clean the Sidebar.

## **Driver Side Installation Pictured**







(Fig 1B) Driver/Left rear mounting location



12mm x 35mm Bolt x 10mm Nut Plate w/ 12mm Plastic Retainer. Rotate Bolt Plate to align threaded hole with hole in Mounting Bracket

#### 5" OVAL STRAIGHT SIDEBARS 09-15 DODGE RAM 1500 REGULAR CAB 10-15 DODGE RAM 25-3500 REGULAR CAB

## **Driver Side Installation Pictured**



12mm x 35mm Bolt/10mm Nut Plate 12mm Plastic Retainer 12mm Flat Washer 12mm Lock Washer 12mm Hex Nut