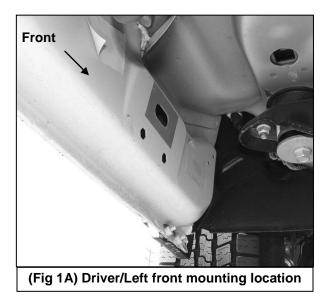

### **PROCEDURE:**

- 1. REMOVE CONTENTS FROM BOX. VERIFY ALL PARTS ARE PRESENT. READ INSTRUCTIONS CAREFULLY BEFORE STARTING INSTALLATION.
- 2. Starting at the driver side-front of the vehicle, remove the sealing tape covering the factory holes on the side of the inner panel, (Figure 1A & 1B). Partially thread (1) 12mm Plastic Retainer onto the threaded end of (1) 12mm Bolt and Nut Plate, (Figure 2A). Insert the Bolt and Nut Plate into the factory oval hole. Continue to thread the Plastic Retainer down the Bolt and Nut Plate until it is flush against the sheet metal, (Figure 2B). NOTE: When properly installed, the Plastic Retainer is designed to prevent the Bolt and Nut Plate from falling into the body cavity during installation.
- **3.** Select the driver side front Mounting Bracket and partially hang it from the Bolt and Nut Plate with (1) 12mm Flat Washer, (1) 12mm Lock Washer and (1) 12mm Hex Nut, (Figure 3). Do not tighten hardware at this time. Line up the remaining hole in the Mounting Bracket with the hole in the inner body panel. Rotate the Bolt and Nut Plate until the threaded end (Nut) lines up with the hole in the Mounting Bracket. Secure with (1) 10mm x 35mm Hex Bolt, (1) 10mm Lock Washer and (1) 10mm Flat Washer, (Figure 4). Snug but do not tighten hardware at this time.
- 4. Repeat Steps 2 3 for all remaining Mounting Brackets. Use the illustration on Page 1 to determine the correct Mounting Bracket for each of the remaining locations.
- Once all of the brackets have been installed, carefully position the driver Sidebar onto the Mounting Brackets. Partially attach the Sidebar to the cradles on the Mounting Brackets using the included (4) 8mm x 25mm Hex Bolts, (4) 8mm Lock Washers and (4) 8mm Flat Washers, (Figure 5). Do not tighten hardware at this time.
- 6. Properly level and adjust the Sidebar and tighten all hardware at this time. Repeat Steps 2 6 for passenger Sidebar installation.
- 7. Do periodic inspections to the installation to make sure that all hardware is secure and tight.

## **Driver Side Installation Pictured**

(Fig 1B) Driver/Left rear mounting location

12mm x 35mm Bolt x 10mm Nut Plate w/ 12mm Plastic Retainer. Rotate Bolt Plate to align threaded hole with hole in Mounting Bracket