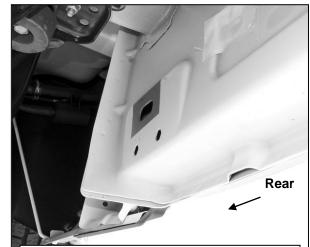

### **PROCEDURE:**

- 1. REMOVE CONTENTS FROM BOX. VERIFY ALL PARTS ARE PRESENT. READ INSTRUCTIONS CAREFULLY BEFORE STARTING INSTALLATION.
- 2. Starting at the driver side-front of the vehicle, remove the sealing tape covering the factory holes on the side of the inner panel, (Figure 1A & 1B). Partially thread (1) 12mm Plastic Retainer onto the threaded end of (1) 12mm Bolt and Nut Plate, (Figure 2A). Insert the Bolt and Nut Plate into the factory oval hole. Continue to thread the Plastic Retainer down the Bolt and Nut Plate until it is flush against the sheet metal, (Figure 2B). NOTE: When properly installed, the Plastic Retainer is designed to prevent the Bolt and Nut Plate from falling into the body cavity during installation.
- **3.** Select the driver side front Mounting Bracket and partially hang it from the Bolt and Nut Plate with (1) 12mm Flat Washer, (1) 12mm Lock Washer and (1) 12mm Hex Nut, (Figure 3). Do not tighten hardware at this time. Line up the remaining hole in the Mounting Bracket with the hole in the inner body panel. Rotate the Bolt and Nut Plate until the threaded end (Nut) lines up with the hole in the Mounting Bracket. Secure with (1) 10mm x 35mm Hex Bolt, (1) 10mm Lock Washer and (1) 10mm Flat Washer, (Figure 4). Snug but do not tighten hardware at this time.
- 4. Repeat Steps 2 3 for all remaining Mounting Brackets. Use the illustration on Page 1 to determine the correct Mounting Bracket for each of the remaining locations.
- Once all of the brackets have been installed, carefully position the driver Sidebar onto the Mounting Brackets. Partially attach the Sidebar to the cradles on the Mounting Brackets using the included (4) 8mm x 25mm Hex Bolts, (4) 8mm Lock Washers and (4) 8mm Flat Washers, (Figure 5). Do not tighten hardware at this time.
- 6. Properly level and adjust the Sidebar and tighten all hardware at this time. Repeat Steps 2 6 for passenger Sidebar installation.
- 7. Do periodic inspections to the installation to make sure that all hardware is secure and tight.