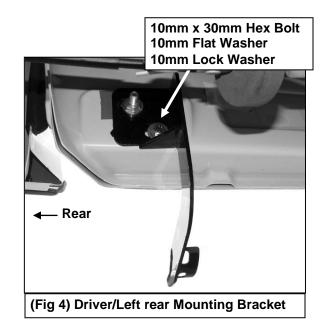

### **PROCEDURE:**

- 1. REMOVE CONTENTS FROM BOX. VERIFY ALL PARTS ARE PRESENT. READ INSTRUCTIONS CAREFULLY BEFORE STARTING INSTALLATION.
- 2. Starting at the driver side-front of the vehicle, remove the sealing tape covering the factory holes on the side of the inner panel, (Figure 1A & 1B). Partially thread (1) 12mm Plastic Retainer onto the threaded end of (1) 12mm Bolt and Nut Plate, (Figure 2A). Insert the Bolt and Nut Plate into the factory oval hole. Continue to thread the Plastic Retainer down the Bolt and Nut Plate until it is flush against the sheet metal, (Figure 2B). NOTE: When properly installed, the Plastic Retainer is designed to prevent the Bolt and Nut Plate from falling into the body cavity during installation.
- **3.** Select the driver side front Mounting Bracket and partially hang it from the Bolt and Nut Plate with (1) 12mm Flat Washer, (1) 12mm Lock Washer and (1) 12mm Hex Nut, (Figure 3). Do not tighten hardware at this time. Line up the remaining hole in the Mounting Bracket with the hole in the inner body panel. Rotate the Bolt and Nut Plate until the threaded end (Nut) lines up with the hole in the Mounting Bracket. Secure with (1) 10mm x 35mm Hex Bolt, (1) 10mm Lock Washer and (1) 10mm Flat Washer, (Figure 4). Snug but do not tighten hardware at this time.
- 4. Repeat Steps 2 3 for all remaining Mounting Brackets. Use the illustration on Page 1 to determine the correct Mounting Bracket for each of the remaining locations.
- Once all of the brackets have been installed, carefully position the driver Sidebar onto the Mounting Brackets. Partially attach the Sidebar to the cradles on the Mounting Brackets using the included (4) 8mm x 25mm Hex Bolts, (4) 8mm Lock Washers and (4) 8mm Flat Washers, (Figure 5). Do not tighten hardware at this time.
- 6. Properly level and adjust the Sidebar and tighten all hardware at this time. Repeat Steps 2 6 for passenger Sidebar installation.
- 7. Do periodic inspections to the installation to make sure that all hardware is secure and tight.