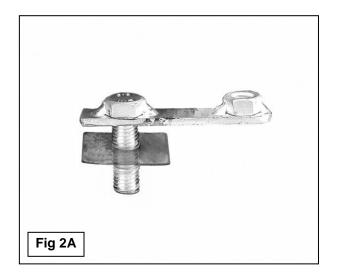

### **PROCEDURE:**

- 1. REMOVE CONTENTS FROM BOX. VERIFY ALL PARTS ARE PRESENT. READ INSTRUCTIONS CAREFULLY BEFORE STARTING INSTALLATION.
- 2. Starting at the driver side-front of the vehicle, remove the sealing tape covering the factory holes on the side of the inner panel, (Figure 1A & 1B). Partially thread (1) 12mm Plastic Retainer onto the threaded end of (1) 12mm Bolt and Nut Plate, (Figure 2A). Insert the Bolt and Nut Plate into the factory oval hole. Continue to thread the Plastic Retainer down the Bolt and Nut Plate until it is flush against the sheet metal, (Figure 2B). NOTE: When properly installed, the Plastic Retainer is designed to prevent the Bolt and Nut Plate from falling into the body cavity during installation.
- **3.** Select the driver side front Mounting Bracket and partially hang it from the Bolt and Nut Plate with (1) 12mm Flat Washer, (1) 12mm Lock Washer and (1) 12mm Hex Nut, (Figure 3). Do not tighten hardware at this time. Line up the remaining hole in the Mounting Bracket with the hole in the inner body panel. Rotate the Bolt and Nut Plate until the threaded end (Nut) lines up with the hole in the Mounting Bracket. Secure with (1) 10mm x 35mm Hex Bolt, (1) 10mm Lock Washer and (1) 10mm Flat Washer, (Figure 4). Snug but do not tighten hardware at this time.
- 4. Repeat Steps 2 3 for all remaining Mounting Brackets. Use the illustration on Page 1 to determine the correct Mounting Bracket for each of the remaining locations.
- Once all of the brackets have been installed, carefully position the driver Sidebar onto the Mounting Brackets. Partially attach the Sidebar to the cradles on the Mounting Brackets using the included (4) 8mm x 25mm Hex Bolts, (4) 8mm Lock Washers and (4) 8mm Flat Washers, (Figure 5). Do not tighten hardware at this time.
- 6. Properly level and adjust the Sidebar and tighten all hardware at this time. Repeat Steps 2 6 for passenger Sidebar installation.
- 7. Do periodic inspections to the installation to make sure that all hardware is secure and tight.