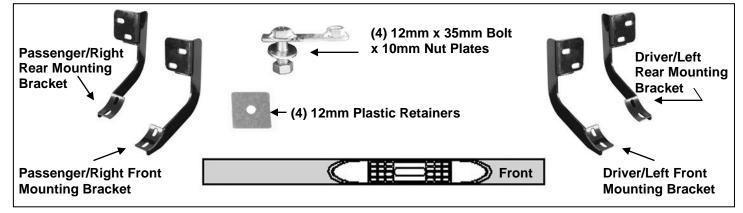

#### PARTS LIST:

| Qty | Description                            | Qty | Description                       |
|-----|----------------------------------------|-----|-----------------------------------|
| 1   | Driver/Left Sidebar                    | 4   | 12mm Lock Washers                 |
| 1   | Passenger/Right Sidebar                | 4   | 12mm Hex Nuts                     |
| 1   | Driver/Left Front Mounting Bracket     | 4   | 10-1.5mm x 35mm Hex Bolts         |
| 1   | Passenger/Right Front Mounting Bracket | 4   | 10mm x 27mm OD x 3mm Flat Washers |
| 1   | Driver/Left Rear Mounting Bracket      | 4   | 10mm Lock Washers                 |
| 1   | Passenger/Right Rear Mounting Bracket  | 8   | 8-1.25 x 25mm Hex Bolts           |
| 4   | 12mm Plastic Retainers                 | 8   | 8mm x 24mm x 2mm Flat Washers     |
| 4   | 12mm x 35mm Bolt x 10mm Nut Plates     | 8   | 8mm Lock Washers                  |
| 4   | 12mm x 32mm OD x 3mm Flat Washers      |     |                                   |

### **PROCEDURE:**

- 1. REMOVE CONTENTS FROM BOX. VERIFY ALL PARTS ARE PRESENT. READ INSTRUCTIONS CAREFULLY BEFORE STARTING INSTALLATION.
- 2. Starting at the driver side-front of the vehicle, remove the sealing tape covering the factory holes on the side of the inner panel, (Figure 1A & 1B). Partially thread (1) 12mm Plastic Retainer onto the threaded end of (1) 12mm Bolt and Nut Plate, (Figure 2A). Insert the Bolt and Nut Plate into the factory oval hole. Continue to thread the Plastic Retainer down the Bolt and Nut Plate until it is flush against the sheet metal, (Figure 2B). NOTE: When properly installed, the Plastic Retainer is designed to prevent the Bolt and Nut Plate from falling into the body cavity during installation.
- **3.** Select the driver side front Mounting Bracket and partially hang it from the Bolt and Nut Plate with (1) 12mm Flat Washer, (1) 12mm Lock Washer and (1) 12mm Hex Nut, (Figure 3). Do not tighten hardware at this time. Line up the remaining hole in the Mounting Bracket with the hole in the inner body panel. Rotate the Bolt and Nut Plate until the threaded end (Nut) lines up with the hole in the Mounting Bracket. Secure with (1) 10mm x 35mm Hex Bolt, (1) 10mm Lock Washer and (1) 10mm Flat Washer, (Figure 4). Snug but do not tighten hardware at this time.
- 4. Repeat Steps 2 3 for all remaining Mounting Brackets. Use the illustration on Page 1 to determine the correct Mounting Bracket for each of the remaining locations.
- Once all of the brackets have been installed, carefully position the driver Sidebar onto the Mounting Brackets. Partially attach the Sidebar to the cradles on the Mounting Brackets using the included (4) 8mm x 25mm Hex Bolts, (4) 8mm Lock Washers and (4) 8mm Flat Washers, (Figure 5). Do not tighten hardware at this time.
- 6. Properly level and adjust the Sidebar and tighten all hardware at this time. Repeat Steps 2 6 for passenger Sidebar installation.
- 7. Do periodic inspections to the installation to make sure that all hardware is secure and tight.