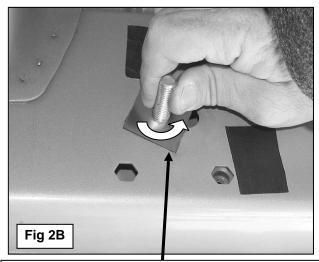

### **PROCEDURE:**

- 1. REMOVE CONTENTS FROM BOX. VERIFY ALL PARTS ARE PRESENT. READ INSTRUCTIONS CAREFULLY BEFORE STARTING INSTALLATION.
- 2. Starting at the driver side-front of the vehicle, remove the sealing tape covering the factory holes on the side of the inner panel, (Figure 1A & 1B). Partially thread (1) 12mm Plastic Retainer onto the threaded end of (1) 12mm Bolt and Nut Plate, (Figure 2A). Insert the Bolt and Nut Plate into the factory oval hole. Continue to thread the Plastic Retainer down the Bolt and Nut Plate until it is flush against the sheet metal, (Figure 2B). NOTE: When properly installed, the Plastic Retainer is designed to prevent the Bolt and Nut Plate from falling into the body cavity during installation.
- **3.** Select the driver side front Mounting Bracket and partially hang it from the Bolt and Nut Plate with (1) 12mm Flat Washer, (1) 12mm Lock Washer and (1) 12mm Hex Nut, (Figure 3). Do not tighten hardware at this time. Line up the remaining hole in the Mounting Bracket with the hole in the inner body panel. Rotate the Bolt and Nut Plate until the threaded end (Nut) lines up with the hole in the Mounting Bracket. Secure with (1) 10mm x 35mm Hex Bolt, (1) 10mm Lock Washer and (1) 10mm Flat Washer, (Figure 4). Snug but do not tighten hardware at this time.
- 4. Repeat Steps 2 3 for all remaining Mounting Brackets. Use the illustration on Page 1 to determine the correct Mounting Bracket for each of the remaining locations.
- Once all of the brackets have been installed, carefully position the driver Sidebar onto the Mounting Brackets. Partially attach the Sidebar to the cradles on the Mounting Brackets using the included (4) 8mm x 25mm Hex Bolts, (4) 8mm Lock Washers and (4) 8mm Flat Washers, (Figure 5). Do not tighten hardware at this time.
- 6. Properly level and adjust the Sidebar and tighten all hardware at this time. Repeat Steps 2 6 for passenger Sidebar installation.
- 7. Do periodic inspections to the installation to make sure that all hardware is secure and tight.

## **Driver Side Installation Pictured**

(Fig 1B) Driver/Left rear mounting location

12mm x 35mm Bolt x 10mm Nut Plate w/ 12mm Plastic Retainer. Rotate Bolt Plate to align threaded hole with hole in Mounting Bracket